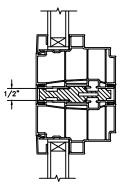

SECTION DETAILS SCALE: 3" = 1'-0"

HEAD JAMB & SILL

JAMBS

SECTION DETAILS (4 9/16" JAMB) SCALE: 3" = 1'-0"

HEAD JAMB & SILL

SECTION DETAILS: MULLIONS SCALE: 3" = 1'-0"

HORIZONTAL 1/2" MULLION FIXED/OPERATOR

HORIZONTAL 1/2" MULLION FIXED/FIXED

VERTICAL 1/2" MULLION OPERATOR/FIXED

VERTICAL 1/2" MULLION FIXED/FIXED

SECTION DETAILS : FLUSH FIN OPTIONS SCALE: 3" = 1'-0"

SECTION DETAILS : CONSTRUCTION SCALE: 2" = 1'-0"

HEAD JAMB & SILL 2 X 6 FRAME WITH SIDING