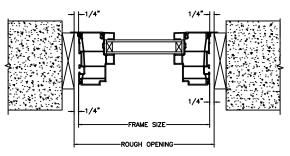

SECTION DETAILS SCALE: 3" = 1'-0"

HEAD JAMB & SILL

JAMBS

SECTION DETAILS (4 9/16" JAMB) SCALE: 3" = 1'-0"

HEAD JAMB & SILL

SECTION DETAILS: MULLIONS SCALE: 3" = 1'-0"

HORIZONTAL 1/2" MULLION FIXED/OPERATOR

HORIZONTAL 1/2" MULLION FIXED/FIXED