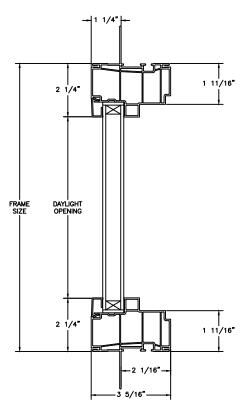

SECTION DETAILS SCALE: 3" = 1'-0"

HEAD JAMB & SILL

JAMBS

SECTION DETAILS (4 9/16" JAMB) SCALE: 3" = 1'-0"

HEAD JAMB & SILL

SECTION DETAILS: MULLIONS SCALE: 3" = 1'-0"

HORIZONTAL 1/2" MULLION FIXED/OPERATOR

HORIZONTAL 1/2" MULLION FIXED/FIXED