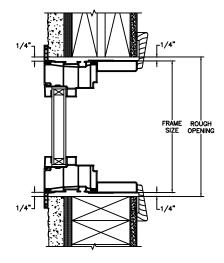

SECTION DETAILS SCALE: 3" = 1'-0"

HEAD JAMB & SILL

JAMBS

SECTION DETAILS (4 9/16" JAMB) SCALE: 3" = 1'-0"

HEAD JAMB & SILL

SECTION DETAILS: MULLIONS SCALE: 3" = 1'-0"

HORIZONTAL 1/2" MULLION FIXED/OPERATOR

HORIZONTAL 1/2" MULLION FIXED/FIXED