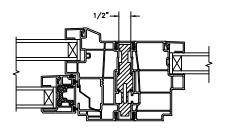

SECTION DETAILS SCALE: 3" = 1'-0"

HEAD JAMB & SILL

JAMBS

SECTION DETAILS (4 9/16" JAMB) SCALE: 3" = 1'-0"

HEAD JAMB & SILL

SECTION DETAILS: MULLIONS SCALE: 3" = 1'-0"

HORIZONTAL 1/2" MULLION FIXED/OPERATOR

HORIZONTAL 1/2" MULLION FIXED/FIXED

VERTICAL 1/2" MULLION OPERATOR/FIXED

VERTICAL 1/2" MULLION FIXED/FIXED

SECTION DETAILS : FLUSH FIN OPTIONS SCALE: 3" = 1'-0"

SECTION DETAILS : CONSTRUCTION SCALE: 2" = 1'-0"

HEAD JAMB & SILL 2 X 6 FRAME WITH SIDING