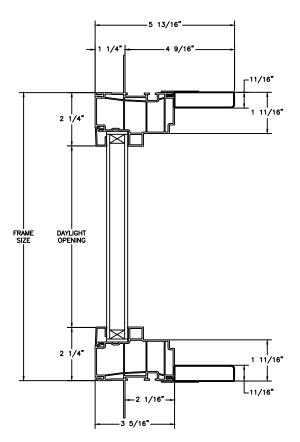

SECTION DETAILS SCALE: 3" = 1'-0"

HEAD JAMB & SILL

JAMBS

SECTION DETAILS (4 9/16" JAMB) SCALE: 3" = 1'-0"

HEAD JAMB & SILL

SECTION DETAILS: MULLIONS SCALE: 3" = 1'-0"

HORIZONTAL 1/2" MULLION FIXED/OPERATOR

HORIZONTAL 1/2" MULLION FIXED/FIXED