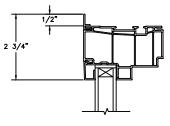

SECTION DETAILS : CONSTRUCTION (FLANGE OPTION) SCALE: 2" = 1'-0"

HEAD JAMB & SILL BLOCK WALL WITH 1 X 4 1/2" FLANGE OPTION

JAMBS BLOCK WALL WITH 1 X 4 1/2" FLANGE OPTION

HEAD JAMB & SILL 2 X 4 FRAME WITH STUCCO 1" OR 2" FLANGE OPTION

JAMBS 2 X 4 FRAME WITH STUCCO 1" OR 2" FLANGE OPTION

NOTE : THE ABOVE WALL SECTIONS REPRESENT TYPICAL WALL CONDITIONS, THESE DETAILS ARE NOT INTENDED AS INSTALLATIONS INSTRUCTIONS. PLEASE REFER TO THE INSTALLATION INSTRUCTIONS PROVIDED WITH THE PURCHASED UNITS.