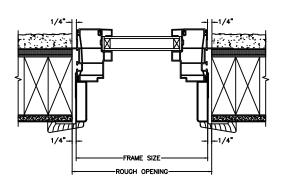

SECTION DETAILS SCALE: 3" = 1'-0"

HEAD JAMB & SILL

JAMBS

SECTION DETAILS (4 9/16" JAMB) SCALE: 3" = 1'-0"

HEAD JAMB & SILL

SECTION DETAILS: MULLIONS SCALE: 3" = 1'-0"

HORIZONTAL 1/2" MULLION FIXED/OPERATOR

HORIZONTAL 1/2" MULLION FIXED/FIXED

VERTICAL 1/2" MULLION OPERATOR/FIXED

VERTICAL 1/2" MULLION FIXED/FIXED

SECTION DETAILS : FLUSH FIN OPTIONS SCALE: 3" = 1'-0"

SECTION DETAILS : CONSTRUCTION SCALE: 2" = 1'-0"

HEAD JAMB & SILL 2 X 6 FRAME WITH SIDING