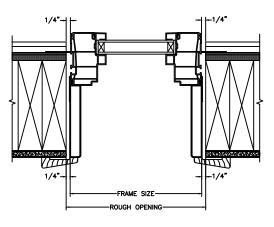

SECTION DETAILS SCALE: 3" = 1'-0"

HEAD JAMB & SILL

JAMBS

SECTION DETAILS (4 9/16" JAMB) SCALE: 3" = 1'-0"

HEAD JAMB & SILL

SECTION DETAILS: MULLIONS SCALE: 3" = 1'-0"

HORIZONTAL 1/2" MULLION FIXED/OPERATOR

HORIZONTAL 1/2" MULLION FIXED/FIXED

VERTICAL 1/2" MULLION OPERATOR/FIXED

VERTICAL 1/2" MULLION FIXED/FIXED

SECTION DETAILS : FLUSH FIN OPTIONS SCALE: 3" = 1'-0"

SECTION DETAILS : CONSTRUCTION SCALE: 2" = 1'-0"

HEAD JAMB & SILL 2 X 6 FRAME WITH SIDING