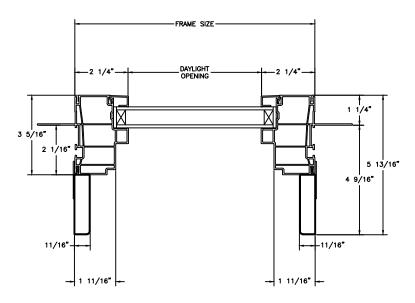

SECTION DETAILS SCALE: 3" = 1'-0"

HEAD JAMB & SILL

JAMBS

SECTION DETAILS (4 9/16" JAMB) SCALE: 3" = 1'-0"

HEAD JAMB & SILL

SECTION DETAILS: MULLIONS SCALE: 3" = 1'-0"

HORIZONTAL 1/2" MULLION FIXED/OPERATOR

HORIZONTAL 1/2" MULLION FIXED/FIXED