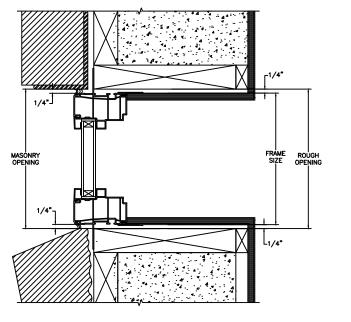

SECTION DETAILS : CONSTRUCTION SCALE: 2" = 1'-0"

HEAD JAMB & SILL 2 X 4 FRAME WITH BRICK VENEER

JAMBS 2 X 4 FRAME WITH BRICK VENEER

HEAD JAMB & SILL 8" CONCRETE BLOCK WALL WITH BRICK VENEER

JAMBS 8" CONCRETE BLOCK WALL WITH BRICK VENEER

NOTE : THE ABOVE WALL SECTIONS REPRESENT TYPICAL WALL CONDITIONS, THESE DETAILS ARE NOT INTENDED AS INSTALLATIONS INSTRUCTIONS. PLEASE REFER TO THE INSTALLATION INSTRUCTIONS PROVIDED WITH THE PURCHASED UNITS.