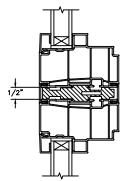

SECTION DETAILS SCALE: 3" = 1'-0"

HEAD JAMB & SILL

JAMBS

SECTION DETAILS (4 9/16" JAMB) SCALE: 3" = 1'-0"

HEAD JAMB & SILL

SECTION DETAILS: MULLIONS SCALE: 3" = 1'-0"

HORIZONTAL 1/2" MULLION FIXED/OPERATOR

HORIZONTAL 1/2" MULLION FIXED/FIXED

VERTICAL 1/2" MULLION OPERATOR/FIXED

VERTICAL 1/2" MULLION FIXED/FIXED

SECTION DETAILS : FLUSH FIN OPTIONS SCALE: 3" = 1'-0"

SECTION DETAILS : CONSTRUCTION SCALE: 2" = 1'-0"

HEAD JAMB & SILL 2 X 6 FRAME WITH SIDING