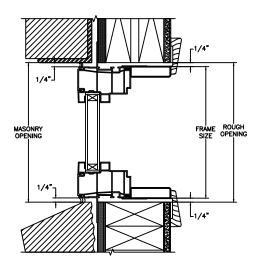

SECTION DETAILS SCALE: 3" = 1'-0"

HEAD JAMB & SILL

JAMBS

SECTION DETAILS (4 9/16" JAMB) SCALE: 3" = 1'-0"

HEAD JAMB & SILL

SECTION DETAILS: MULLIONS SCALE: 3" = 1'-0"

HORIZONTAL 1/2" MULLION FIXED/OPERATOR

HORIZONTAL 1/2" MULLION FIXED/FIXED