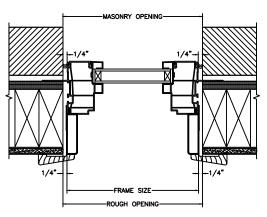

SECTION DETAILS SCALE: 3" = 1'-0"

HEAD JAMB & SILL

JAMBS

SECTION DETAILS (4 9/16" JAMB) SCALE: 3" = 1'-0"

HEAD JAMB & SILL

SECTION DETAILS: MULLIONS SCALE: 3" = 1'-0"

HORIZONTAL 1/2" MULLION FIXED/OPERATOR

HORIZONTAL 1/2" MULLION FIXED/FIXED

VERTICAL 1/2" MULLION OPERATOR/FIXED

VERTICAL 1/2" MULLION FIXED/FIXED

SECTION DETAILS : FLUSH FIN OPTIONS SCALE: 3" = 1'-0"

SECTION DETAILS : CONSTRUCTION SCALE: 2" = 1'-0"

HEAD JAMB & SILL 2 X 6 FRAME WITH SIDING