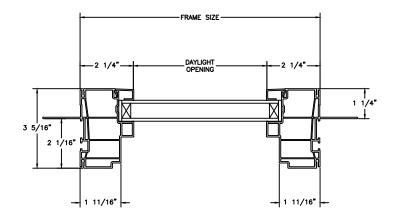

SECTION DETAILS SCALE: 3" = 1'-0"

HEAD JAMB & SILL

JAMBS

SECTION DETAILS (4 9/16" JAMB) SCALE: 3" = 1'-0"

HEAD JAMB & SILL

SECTION DETAILS: MULLIONS SCALE: 3" = 1'-0"

HORIZONTAL 1/2" MULLION FIXED/OPERATOR

HORIZONTAL 1/2" MULLION FIXED/FIXED