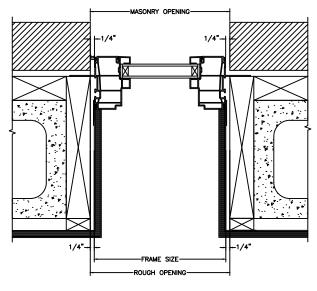

SECTION DETAILS : CONSTRUCTION SCALE: 2" = 1'-0"

HEAD JAMB & SILL 2 X 4 FRAME WITH BRICK VENEER

JAMBS 2 X 4 FRAME WITH BRICK VENEER

HEAD JAMB & SILL 8" CONCRETE BLOCK WALL WITH BRICK VENEER

JAMBS 8" CONCRETE BLOCK WALL WITH BRICK VENEER

NOTE : THE ABOVE WALL SECTIONS REPRESENT TYPICAL WALL CONDITIONS, THESE DETAILS ARE NOT INTENDED AS INSTALLATIONS INSTRUCTIONS. PLEASE REFER TO THE INSTALLATION INSTRUCTIONS PROVIDED WITH THE PURCHASED UNITS.