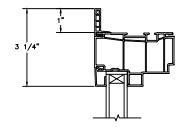

SECTION DETAILS : CONSTRUCTION (FLANGE OPTION) SCALE: 2" = 1'-0"

HEAD JAMB & SILL BLOCK WALL WITH 1 X 4 1/2" FLANGE OPTION

JAMBS BLOCK WALL WITH 1 X 4 1/2" FLANGE OPTION

HEAD JAMB & SILL 2 X 4 FRAME WITH STUCCO 1" OR 2" FLANGE OPTION

JAMBS 2 X 4 FRAME WITH STUCCO 1" OR 2" FLANGE OPTION

NOTE : THE ABOVE WALL SECTIONS REPRESENT TYPICAL WALL CONDITIONS, THESE DETAILS ARE NOT INTENDED AS INSTALLATIONS INSTRUCTIONS. PLEASE REFER TO THE INSTALLATION INSTRUCTIONS PROVIDED WITH THE PURCHASED UNITS.