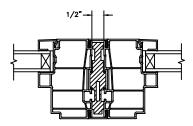

SECTION DETAILS SCALE: 3" = 1'-0"

HEAD JAMB & SILL

JAMBS

SECTION DETAILS (4 9/16" JAMB) SCALE: 3" = 1'-0"

HEAD JAMB & SILL

SECTION DETAILS: MULLIONS SCALE: 3" = 1'-0"

HORIZONTAL 1/2" MULLION FIXED/OPERATOR

HORIZONTAL 1/2" MULLION FIXED/FIXED

VERTICAL 1/2" MULLION OPERATOR/FIXED

VERTICAL 1/2" MULLION FIXED/FIXED

SECTION DETAILS : FLUSH FIN OPTIONS SCALE: 3" = 1'-0"

SECTION DETAILS : CONSTRUCTION SCALE: 2" = 1'-0"

HEAD JAMB & SILL 2 X 6 FRAME WITH SIDING