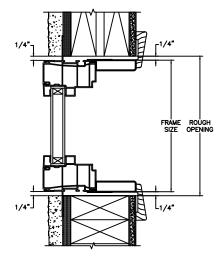

SECTION DETAILS SCALE: 3" = 1'-0"

HEAD JAMB & SILL

JAMBS

SECTION DETAILS (4 9/16" JAMB) SCALE: 3" = 1'-0"

HEAD JAMB & SILL

SECTION DETAILS: MULLIONS SCALE: 3" = 1'-0"

HORIZONTAL 1/2" MULLION FIXED/OPERATOR

HORIZONTAL 1/2" MULLION FIXED/FIXED