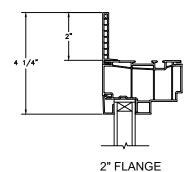

SECTION DETAILS : CONSTRUCTION (FLANGE OPTION) SCALE: 2" = 1'-0"

HEAD JAMB & SILL BLOCK WALL WITH 1 X 4 1/2" FLANGE OPTION

JAMBS BLOCK WALL WITH 1 X 4 1/2" FLANGE OPTION

HEAD JAMB & SILL 2 X 4 FRAME WITH STUCCO 1" OR 2" FLANGE OPTION

JAMBS 2 X 4 FRAME WITH STUCCO 1" OR 2" FLANGE OPTION

NOTE : THE ABOVE WALL SECTIONS REPRESENT TYPICAL WALL CONDITIONS, THESE DETAILS ARE NOT INTENDED AS INSTALLATIONS INSTRUCTIONS. PLEASE REFER TO THE INSTALLATION INSTRUCTIONS PROVIDED WITH THE PURCHASED UNITS.