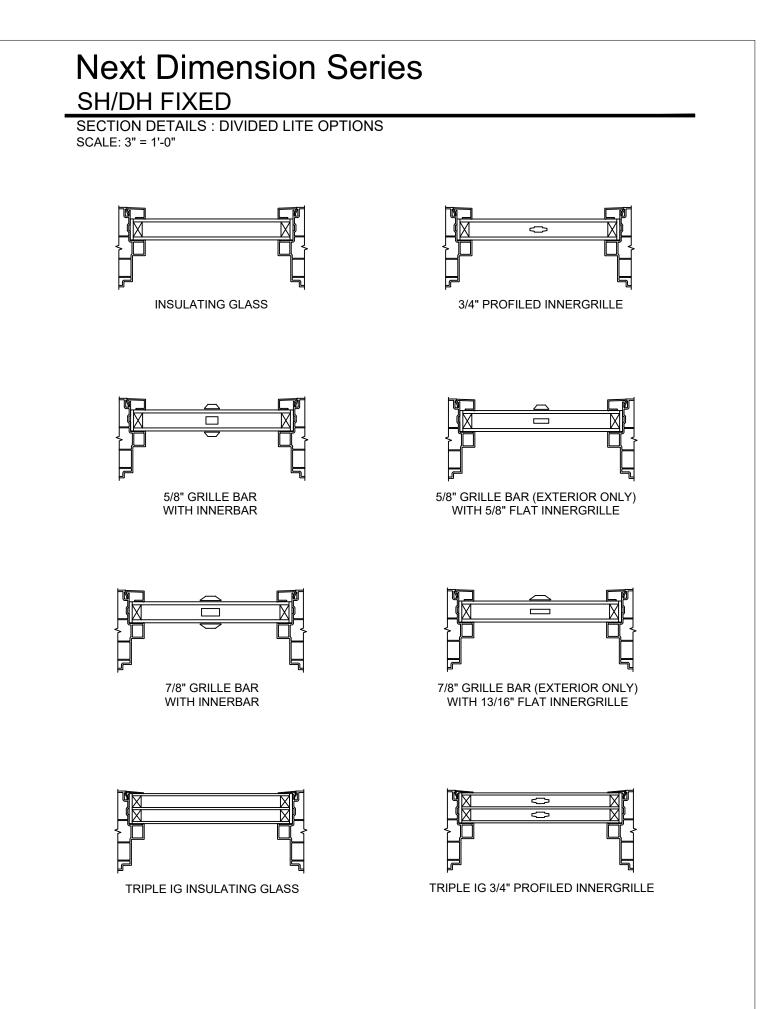

SECTION DETAILS SCALE: 3" = 1'-0"

HEAD JAMB & SILL

JAMBS

SECTION DETAILS (4 9/16" JAMB) SCALE: 3" = 1'-0"

HEAD JAMB & SILL

SECTION DETAILS: MULLIONS SCALE: 3" = 1'-0"

HORIZONTAL 1/2" MULLION FIXED/OPERATOR

HORIZONTAL 1/2" MULLION FIXED/FIXED

VERTICAL 1/2" MULLION OPERATOR/FIXED

VERTICAL 1/2" MULLION FIXED/FIXED

SECTION DETAILS : FLUSH FIN OPTIONS SCALE: 3" = 1'-0"

SECTION DETAILS : CONSTRUCTION SCALE: 2" = 1'-0"

HEAD JAMB & SILL 2 X 6 FRAME WITH SIDING