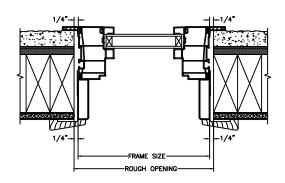

SECTION DETAILS SCALE: 3" = 1'-0"

HEAD JAMB & SILL

JAMBS

SECTION DETAILS (4 9/16" JAMB) SCALE: 3" = 1'-0"

HEAD JAMB & SILL

SECTION DETAILS: MULLIONS SCALE: 3" = 1'-0"

HORIZONTAL 1/2" MULLION FIXED/OPERATOR

HORIZONTAL 1/2" MULLION FIXED/FIXED