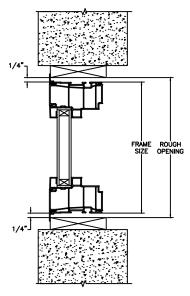

SECTION DETAILS SCALE: 3" = 1'-0"

HEAD JAMB & SILL

JAMBS

SECTION DETAILS (4 9/16" JAMB) SCALE: 3" = 1'-0"

HEAD JAMB & SILL

SECTION DETAILS: MULLIONS SCALE: 3" = 1'-0"

HORIZONTAL 1/2" MULLION FIXED/OPERATOR

HORIZONTAL 1/2" MULLION FIXED/FIXED