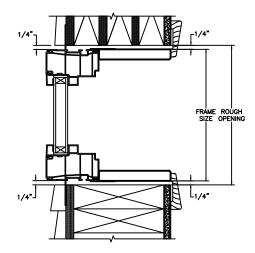

SECTION DETAILS SCALE: 3" = 1'-0"

HEAD JAMB & SILL

JAMBS

SECTION DETAILS (4 9/16" JAMB) SCALE: 3" = 1'-0"

HEAD JAMB & SILL

SECTION DETAILS: MULLIONS SCALE: 3" = 1'-0"

HORIZONTAL 1/2" MULLION FIXED/OPERATOR

HORIZONTAL 1/2" MULLION FIXED/FIXED