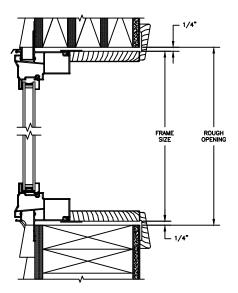

SECTION DETAILS SCALE: 3" = 1'-0"

HEAD JAMB & SILL

JAMBS

SECTION DETAILS: MULLIONS SCALE: 3" = 1'-0"

HORIZONTAL 1/2" MULLION FIXED/OPERATOR

HORIZONTAL 1/2" MULLION FIXED/FIXED

VERTICAL 1/2" MULLION OPERATOR/FIXED