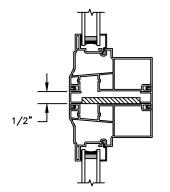

SECTION DETAILS SCALE: 3" = 1'-0"

HEAD JAMB & SILL

JAMBS

SECTION DETAILS: MULLIONS SCALE: 3" = 1'-0"

HORIZONTAL 1/2" MULLION FIXED/OPERATOR

HORIZONTAL 1/2" MULLION FIXED/FIXED

VERTICAL 1/2" MULLION OPERATOR/FIXED