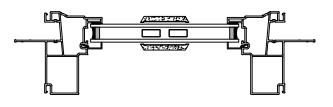

SECTION DETAILS SCALE: 3" = 1'-0"

HEAD JAMB & SILL

JAMBS

SECTION DETAILS: MULLIONS SCALE: 3" = 1'-0"

HORIZONTAL 1/2" MULLION FIXED/OPERATOR

HORIZONTAL 1/2" MULLION FIXED/FIXED

VERTICAL 1/2" MULLION OPERATOR/FIXED