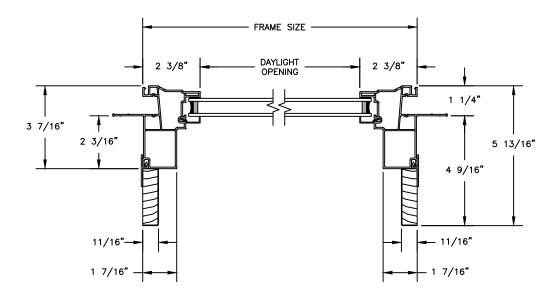

SECTION DETAILS SCALE: 3" = 1'-0"

HEAD JAMB & SILL

JAMBS

SECTION DETAILS: MULLIONS SCALE: 3" = 1'-0"

HORIZONTAL 1/2" MULLION FIXED/OPERATOR

HORIZONTAL 1/2" MULLION FIXED/FIXED

VERTICAL 1/2" MULLION OPERATOR/FIXED