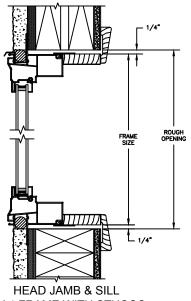

SECTION DETAILS SCALE: 3" = 1'-0"

HEAD JAMB & SILL

JAMBS

SECTION DETAILS: MULLIONS SCALE: 3" = 1'-0"

HORIZONTAL 1/2" MULLION FIXED/OPERATOR

HORIZONTAL 1/2" MULLION FIXED/FIXED

VERTICAL 1/2" MULLION OPERATOR/FIXED