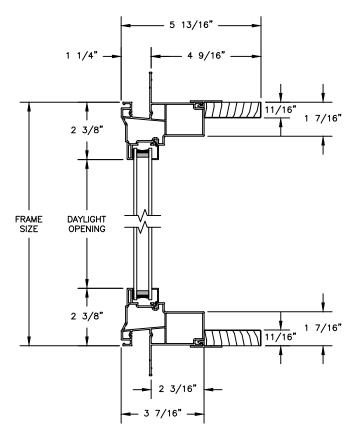

SECTION DETAILS SCALE: 3" = 1'-0"

HEAD JAMB & SILL

JAMBS

SECTION DETAILS: MULLIONS SCALE: 3" = 1'-0"

HORIZONTAL 1/2" MULLION FIXED/OPERATOR

HORIZONTAL 1/2" MULLION FIXED/FIXED

VERTICAL 1/2" MULLION OPERATOR/FIXED