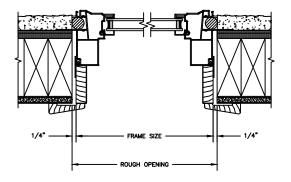

SECTION DETAILS SCALE: 3" = 1'-0"

HEAD JAMB & SILL

JAMBS

SECTION DETAILS: MULLIONS SCALE: 3" = 1'-0"

HORIZONTAL 1/2" MULLION FIXED/OPERATOR

HORIZONTAL 1/2" MULLION FIXED/FIXED

VERTICAL 1/2" MULLION OPERATOR/FIXED