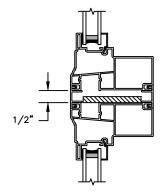

SECTION DETAILS SCALE: 3" = 1'-0"

HEAD JAMB & SILL

JAMBS

SECTION DETAILS: MULLIONS SCALE: 3" = 1'-0"

HORIZONTAL 1/2" MULLION FIXED/OPERATOR

HORIZONTAL 1/2" MULLION FIXED/FIXED

VERTICAL 1/2" MULLION OPERATOR/FIXED