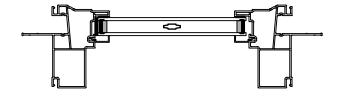

VERTICAL 1/2" MULLION FIXED/FIXED

SECTION DETAILS : DIVIDED LITE OPTIONS SCALE: 3" = 1'-0"

INSULATING GLASS

3/4" PROFILED INNERGRILLE

7/8" PUTTY WDL WITH INNERBAR

WITH 13/16" FLAT INNERGRILLE

5/8" PUTTY WDL WITH INNERBAR