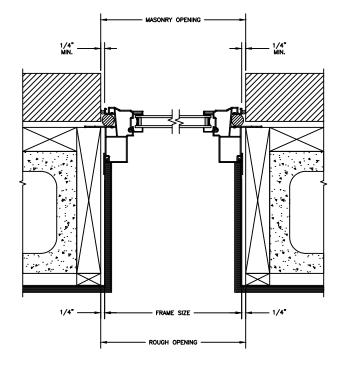

SECTION DETAILS : CONSTRUCTION SCALE: 2" = 1'-0"

HEAD JAMB & SILL 2 X 4 FRAME WITH BRICK VENEER

JAMBS 2 X 4 FRAME WITH BRICK VENEER

HEAD JAMB & SILL 8" CONCRETE BLOCK WALL WITH BRICK VENEER

JAMBS 8" CONCRETE BLOCK WALL WITH BRICK VENEER

NOTE :

THE ABOVE WALL SECTIONS REPRESENT TYPICAL WALL CONDITIONS, THESE DETAILS ARE NOT INTENDED AS INSTALLATIONS INSTRUCTIONS. PLEASE REFER TO THE INSTALLATION INSTRUCTIONS PROVIDED WITH THE PURCHASED UNITS.