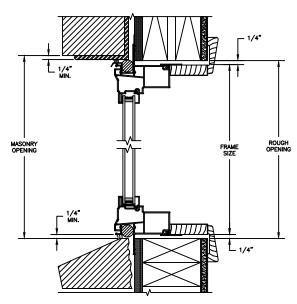

SECTION DETAILS : CONSTRUCTION SCALE: 2" = 1'-0"

HEAD JAMB & SILL 2 X 4 FRAME WITH BRICK VENEER

JAMBS 2 X 4 FRAME WITH BRICK VENEER

HEAD JAMB & SILL 8" CONCRETE BLOCK WALL WITH BRICK VENEER

JAMBS 8" CONCRETE BLOCK WALL WITH BRICK VENEER

NOTE :

THE ABOVE WALL SECTIONS REPRESENT TYPICAL WALL CONDITIONS, THESE DETAILS ARE NOT INTENDED AS INSTALLATIONS INSTRUCTIONS. PLEASE REFER TO THE INSTALLATION INSTRUCTIONS PROVIDED WITH THE PURCHASED UNITS.