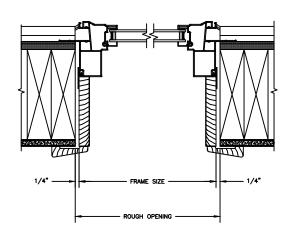

SECTION DETAILS SCALE: 3" = 1'-0"

HEAD JAMB & SILL

JAMBS

SECTION DETAILS: MULLIONS SCALE: 3" = 1'-0"

HORIZONTAL 1/2" MULLION FIXED/OPERATOR

HORIZONTAL 1/2" MULLION FIXED/FIXED

VERTICAL 1/2" MULLION OPERATOR/FIXED