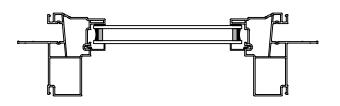

VERTICAL 1/2" MULLION FIXED/FIXED

SECTION DETAILS : DIVIDED LITE OPTIONS SCALE: 3" = 1'-0"

INSULATING GLASS

3/4" PROFILED INNERGRILLE

7/8" PUTTY WDL WITH INNERBAR

WITH 13/16" FLAT INNERGRILLE

5/8" PUTTY WDL WITH INNERBAR