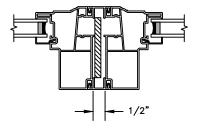

SECTION DETAILS SCALE: 3" = 1'-0"

HEAD JAMB & SILL

JAMBS

SECTION DETAILS: MULLIONS SCALE: 3" = 1'-0"

HORIZONTAL 1/2" MULLION FIXED/OPERATOR

HORIZONTAL 1/2" MULLION FIXED/FIXED

VERTICAL 1/2" MULLION OPERATOR/FIXED