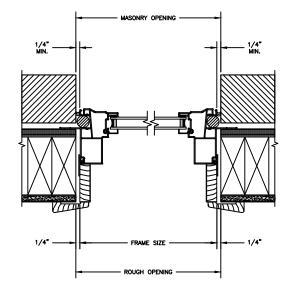

SECTION DETAILS : CONSTRUCTION SCALE: 2" = 1'-0"

HEAD JAMB & SILL 2 X 4 FRAME WITH BRICK VENEER

JAMBS 2 X 4 FRAME WITH BRICK VENEER

HEAD JAMB & SILL 8" CONCRETE BLOCK WALL WITH BRICK VENEER

JAMBS 8" CONCRETE BLOCK WALL WITH BRICK VENEER

NOTE :

THE ABOVE WALL SECTIONS REPRESENT TYPICAL WALL CONDITIONS, THESE DETAILS ARE NOT INTENDED AS INSTALLATIONS INSTRUCTIONS. PLEASE REFER TO THE INSTALLATION INSTRUCTIONS PROVIDED WITH THE PURCHASED UNITS.