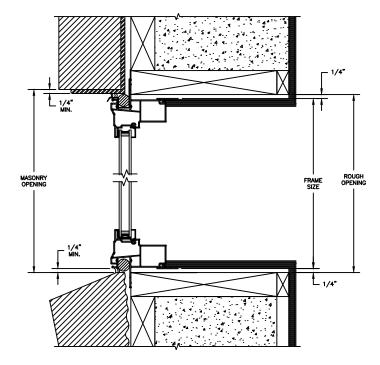

SECTION DETAILS : CONSTRUCTION SCALE: 2" = 1'-0"

HEAD JAMB & SILL 2 X 4 FRAME WITH BRICK VENEER

JAMBS 2 X 4 FRAME WITH BRICK VENEER

HEAD JAMB & SILL 8" CONCRETE BLOCK WALL WITH BRICK VENEER

JAMBS 8" CONCRETE BLOCK WALL WITH BRICK VENEER

NOTE :

THE ABOVE WALL SECTIONS REPRESENT TYPICAL WALL CONDITIONS, THESE DETAILS ARE NOT INTENDED AS INSTALLATIONS INSTRUCTIONS. PLEASE REFER TO THE INSTALLATION INSTRUCTIONS PROVIDED WITH THE PURCHASED UNITS.