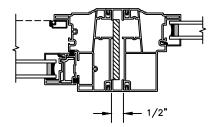

SECTION DETAILS SCALE: 3" = 1'-0"

HEAD JAMB & SILL

JAMBS

SECTION DETAILS: MULLIONS SCALE: 3" = 1'-0"

HORIZONTAL 1/2" MULLION FIXED/OPERATOR

HORIZONTAL 1/2" MULLION FIXED/FIXED

VERTICAL 1/2" MULLION OPERATOR/FIXED