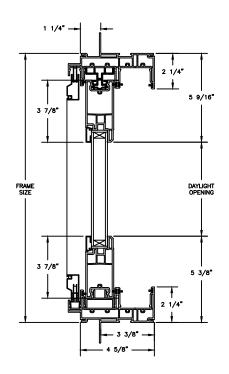

STATIONARY HEAD JAMB & SILL

3/28/25

SECTION DETAILS: SIDELITE / TRANSOM SCALE: 3" = 1'-0"

SECTION DETAILS: SIDELITE / TRANSOM (4 9/16" JAMB) SCALE: 3" = 1'-0"

SECTION DETAILS: DIVIDED LITE OPTIONS

SCALE: 3" = 1'-0"