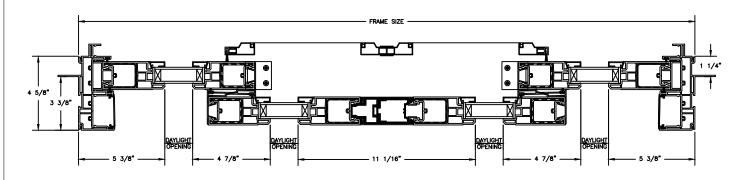

SECTION DETAILS: QUAD

SCALE: 2" = 1'-0"

OPERATING HEAD JAMB & SILL

STATIONARY HEAD JAMB & SILL

**JAMBS** 

SECTION DETAILS : QUAD ( 4 9/16" JAMB)

SCALE: 2" = 1'-0"

OPERATING HEAD JAMB & SILL