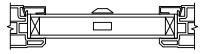

SECTION DETAILS: QUAD

SCALE: 2" = 1'-0"

OPERATING HEAD JAMB & SILL

STATIONARY HEAD JAMB & SILL

**JAMBS** 

SECTION DETAILS : QUAD ( 4 9/16" JAMB)

SCALE: 2" = 1'-0"

OPERATING HEAD JAMB & SILL

STATIONARY HEAD JAMB & SILL

3/28/25

SECTION DETAILS: SIDELITE / TRANSOM SCALE: 3" = 1'-0"

SECTION DETAILS: SIDELITE / TRANSOM (4 9/16" JAMB) SCALE: 3" = 1'-0"

SECTION DETAILS: DIVIDED LITE OPTIONS

SCALE: 3" = 1'-0"