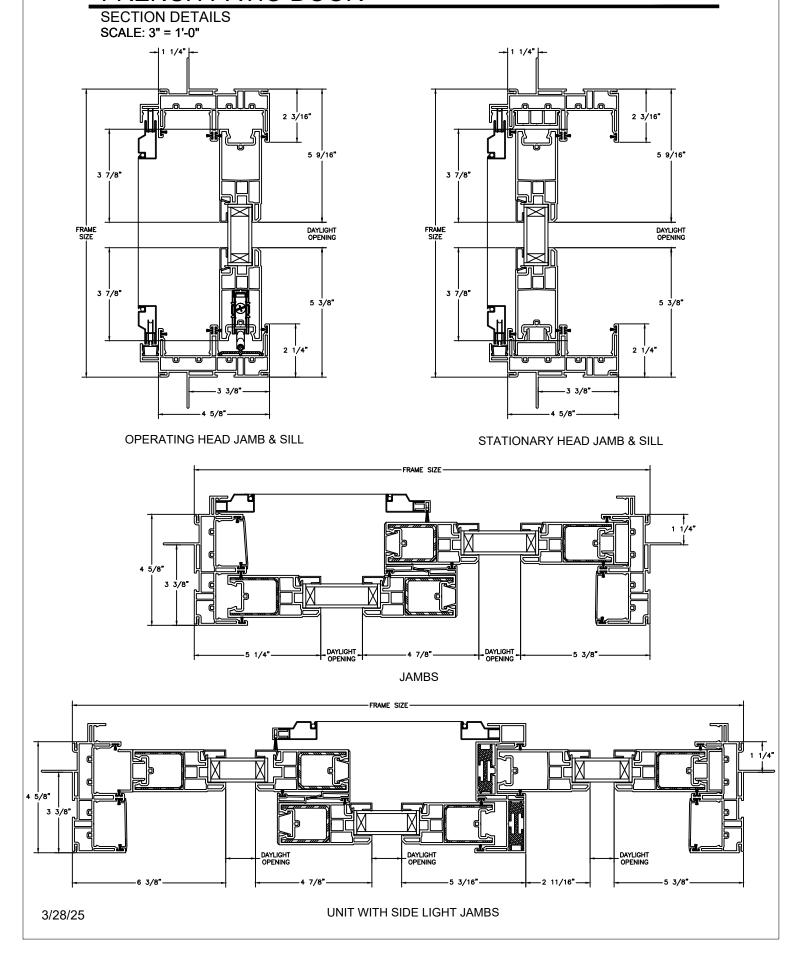

STATIONARY HEAD JAMB & SILL

3/28/25

SECTION DETAILS: SIDELITE / TRANSOM SCALE: 3" = 1'-0"

SECTION DETAILS: SIDELITE / TRANSOM (4 9/16" JAMB) SCALE: 3" = 1'-0"

SECTION DETAILS: DIVIDED LITE OPTIONS

SCALE: 3" = 1'-0"