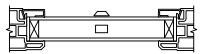

TRIPLE IG INSULATING GLASS

TRIPLE IG 3/4" PROFILED INNGERGRILLE

SECTION DETAILS : CONSTRUCTION SCALE: 2" = 1'-0"

HEAD JAMB & SILL 2 X 6 FRAME WITH SIDING

HEAD JAMB & SILL 2 X 6 FRAME WITH STUCCO

NOTE:

THE ABOVE WALL SECTIONS REPRESENT TYPICAL WALL CONDITIONS, THESE DETAILS ARE NOT INTENDED AS INSTALLATIONS INSTRUCTIONS. PLEASE REFER TO THE INSTALLATION INSTRUCTIONS PROVIDED WITH THE PURCHASED UNITS.