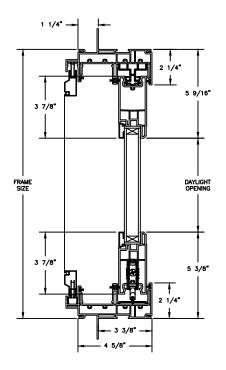

STATIONARY HEAD JAMB & SILL

3/28/25

SECTION DETAILS: SIDELITE / TRANSOM SCALE: 3" = 1'-0"

SECTION DETAILS: SIDELITE / TRANSOM (4 9/16" JAMB) SCALE: 3" = 1'-0"

SECTION DETAILS: DIVIDED LITE OPTIONS

SCALE: 3" = 1'-0"