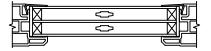

STATIONARY HEAD JAMB & SILL

3/28/25

SECTION DETAILS: SIDELITE / TRANSOM SCALE: 3" = 1'-0"

SECTION DETAILS: SIDELITE / TRANSOM (4 9/16" JAMB) SCALE: 3" = 1'-0"

SECTION DETAILS: DIVIDED LITE OPTIONS

SCALE: 3" = 1'-0"