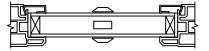

SECTION DETAILS: QUAD

SCALE: 2" = 1'-0"

OPERATING HEAD JAMB & SILL

STATIONARY HEAD JAMB & SILL

**JAMBS** 

SECTION DETAILS : QUAD ( 4 9/16" JAMB)

SCALE: 2" = 1'-0"

OPERATING HEAD JAMB & SILL