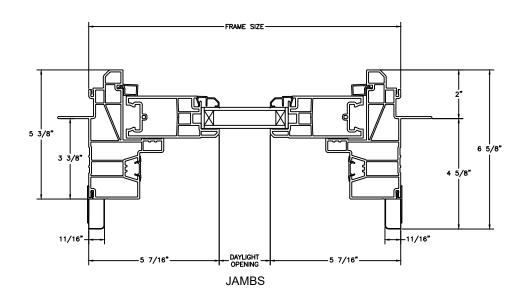

SECTION DETAILS: QUAD

SCALE: 2" = 1'-0"

OPERATING HEAD JAMB & SILL

STATIONARY HEAD JAMB & SILL

**JAMBS** 

SECTION DETAILS : QUAD ( 4 9/16" JAMB)

SCALE: 2" = 1'-0"

OPERATING HEAD JAMB & SILL