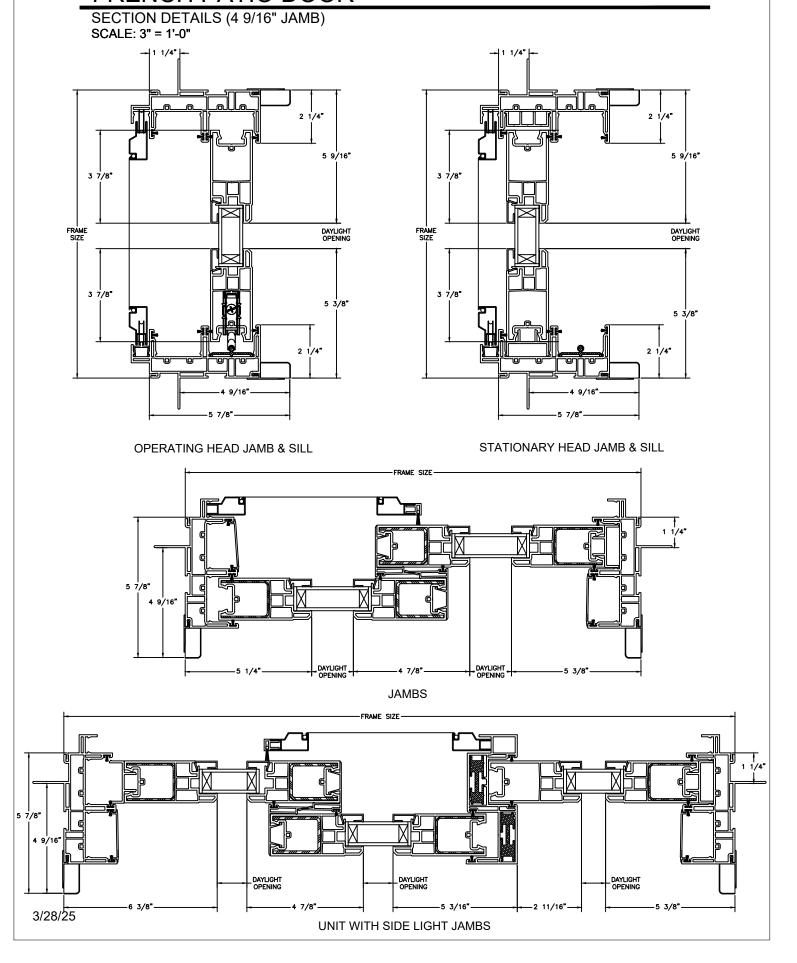

STATIONARY HEAD JAMB & SILL

3/28/25

SECTION DETAILS: SIDELITE / TRANSOM SCALE: 3" = 1'-0"

SECTION DETAILS: SIDELITE / TRANSOM (4 9/16" JAMB) SCALE: 3" = 1'-0"

SECTION DETAILS: DIVIDED LITE OPTIONS

SCALE: 3" = 1'-0"