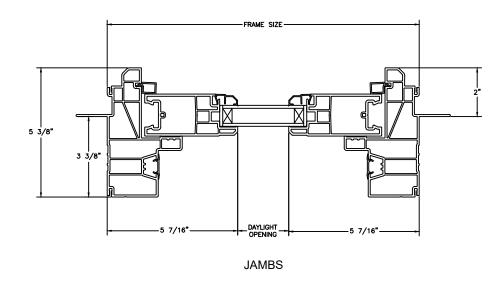

SECTION DETAILS: QUAD

SCALE: 2" = 1'-0"

OPERATING HEAD JAMB & SILL

STATIONARY HEAD JAMB & SILL

**JAMBS** 

SECTION DETAILS : QUAD ( 4 9/16" JAMB)

SCALE: 2" = 1'-0"

OPERATING HEAD JAMB & SILL