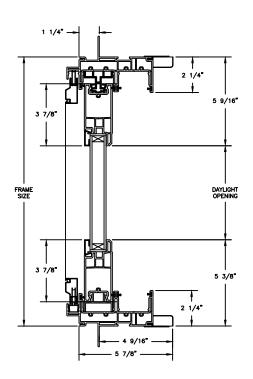

SECTION DETAILS: QUAD

SCALE: 2" = 1'-0"

OPERATING HEAD JAMB & SILL

STATIONARY HEAD JAMB & SILL

**JAMBS** 

SECTION DETAILS : QUAD ( 4 9/16" JAMB)

SCALE: 2" = 1'-0"

OPERATING HEAD JAMB & SILL