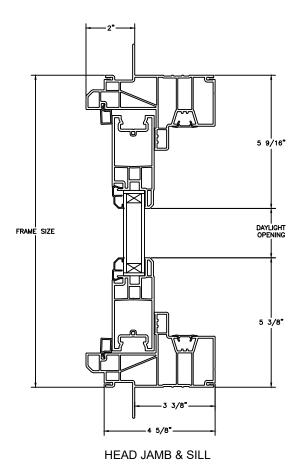

SECTION DETAILS: QUAD

SCALE: 2" = 1'-0"

OPERATING HEAD JAMB & SILL

STATIONARY HEAD JAMB & SILL

**JAMBS** 

SECTION DETAILS : QUAD ( 4 9/16" JAMB)

SCALE: 2" = 1'-0"

OPERATING HEAD JAMB & SILL