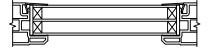

SECTION DETAILS: QUAD

SCALE: 2" = 1'-0"

OPERATING HEAD JAMB & SILL

STATIONARY HEAD JAMB & SILL

**JAMBS** 

SECTION DETAILS : QUAD ( 4 9/16" JAMB)

SCALE: 2" = 1'-0"

OPERATING HEAD JAMB & SILL