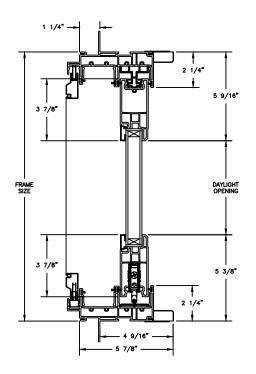

SECTION DETAILS: QUAD

SCALE: 2" = 1'-0"

OPERATING HEAD JAMB & SILL

STATIONARY HEAD JAMB & SILL

**JAMBS** 

SECTION DETAILS : QUAD ( 4 9/16" JAMB)

SCALE: 2" = 1'-0"

OPERATING HEAD JAMB & SILL