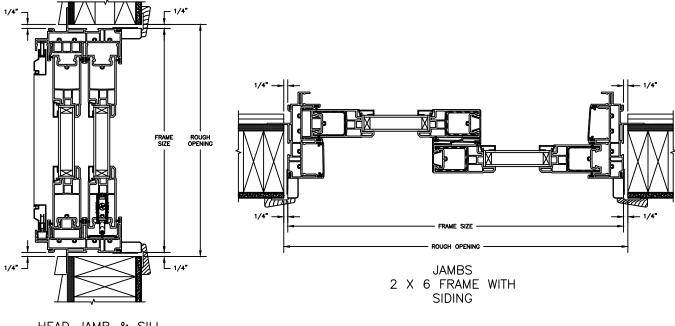

TRIPLE IG INSULATING GLASS

TRIPLE IG 3/4" PROFILED INNGERGRILLE

SECTION DETAILS : CONSTRUCTION SCALE: 2" = 1'-0"

HEAD JAMB & SILL 2 X 6 FRAME WITH SIDING

HEAD JAMB & SILL 2 X 6 FRAME WITH STUCCO

NOTE:

THE ABOVE WALL SECTIONS REPRESENT TYPICAL WALL CONDITIONS, THESE DETAILS ARE NOT INTENDED AS INSTALLATIONS INSTRUCTIONS. PLEASE REFER TO THE INSTALLATION INSTRUCTIONS PROVIDED WITH THE PURCHASED UNITS.