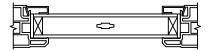

SECTION DETAILS: QUAD

SCALE: 2" = 1'-0"

OPERATING HEAD JAMB & SILL

STATIONARY HEAD JAMB & SILL

**JAMBS** 

SECTION DETAILS : QUAD ( 4 9/16" JAMB)

SCALE: 2" = 1'-0"

OPERATING HEAD JAMB & SILL

STATIONARY HEAD JAMB & SILL

3/28/25

SECTION DETAILS: SIDELITE / TRANSOM SCALE: 3" = 1'-0"

SECTION DETAILS: SIDELITE / TRANSOM (4 9/16" JAMB) SCALE: 3" = 1'-0"

SECTION DETAILS: DIVIDED LITE OPTIONS

SCALE: 3" = 1'-0"