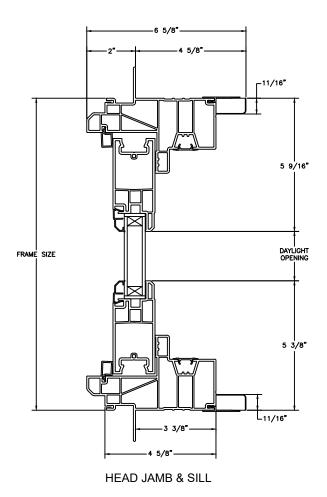

SECTION DETAILS: QUAD

SCALE: 2" = 1'-0"

OPERATING HEAD JAMB & SILL

STATIONARY HEAD JAMB & SILL

**JAMBS** 

SECTION DETAILS : QUAD ( 4 9/16" JAMB)

SCALE: 2" = 1'-0"

OPERATING HEAD JAMB & SILL