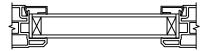

SECTION DETAILS: QUAD

SCALE: 2" = 1'-0"

OPERATING HEAD JAMB & SILL

STATIONARY HEAD JAMB & SILL

**JAMBS** 

SECTION DETAILS : QUAD ( 4 9/16" JAMB)

SCALE: 2" = 1'-0"

OPERATING HEAD JAMB & SILL