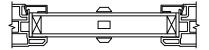

**INSULATING GLASS** 

3/4" PROFILED INNERGRILLE

5/8" GRILLE BAR WITH INNERBAR

5/8" GRILLE BAR (EXTERIOR ONLY) WITH 5/8" FLAT INNERGRILLE

7/8" GRILLE BAR WITH INNERBAR

7/8" GRILLE BAR (EXTERIOR ONLY) WITH 13/16" FLAT INNERGRILLE