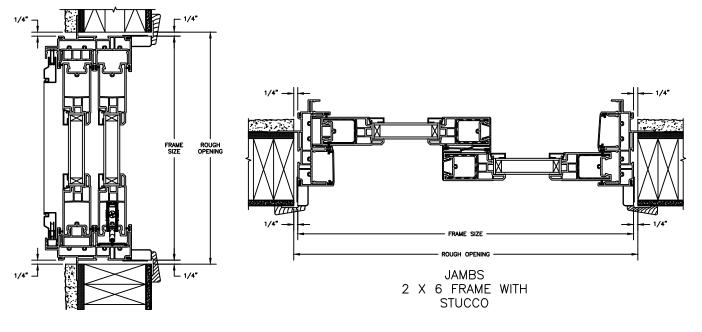

TRIPLE IG INSULATING GLASS

TRIPLE IG 3/4" PROFILED INNGERGRILLE

SECTION DETAILS : CONSTRUCTION SCALE: 2" = 1'-0"

HEAD JAMB & SILL 2 X 6 FRAME WITH SIDING

HEAD JAMB & SILL 2 X 6 FRAME WITH STUCCO

NOTE:

THE ABOVE WALL SECTIONS REPRESENT TYPICAL WALL CONDITIONS, THESE DETAILS ARE NOT INTENDED AS INSTALLATIONS INSTRUCTIONS. PLEASE REFER TO THE INSTALLATION INSTRUCTIONS PROVIDED WITH THE PURCHASED UNITS.