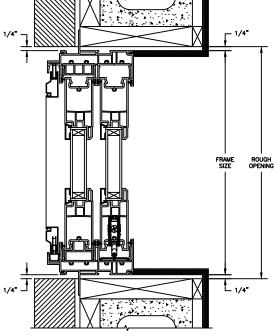

SECTION DETAILS : CONSTRUCTION SCALE: 2" = 1'-0"

1/4" — I/4" — I/

JAMBS 2 X 6 FRAME WITH BRICK VENEER

HEAD JAMB & SILL 2 X 6 FRAME WITH BRICK VENEER

HEAD JAMB & SILL 8" CONCRETE BLOCK WALL WITH BRICK VENEER

JAMBS 8" CONCRETE BLOCK WALL WITH BRICK VENEER

NOTE:
THE ABOVE WALL SECTIONS REPRESENT TYPICAL WALL CONDITIONS, THESE DETAILS ARE
NOT INTENDED AS INSTALLATIONS INSTRUCTIONS. PLEASE REFER TO THE INSTALLATION
INSTRUCTIONS PROVIDED WITH THE PURCHASED UNITS.