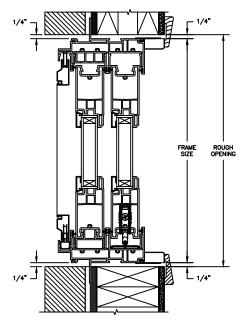

SECTION DETAILS : CONSTRUCTION SCALE: 2" = 1'-0"

1/4" — I/4" — I/

JAMBS 2 X 6 FRAME WITH BRICK VENEER

HEAD JAMB & SILL 2 X 6 FRAME WITH BRICK VENEER

HEAD JAMB & SILL 8" CONCRETE BLOCK WALL WITH BRICK VENEER