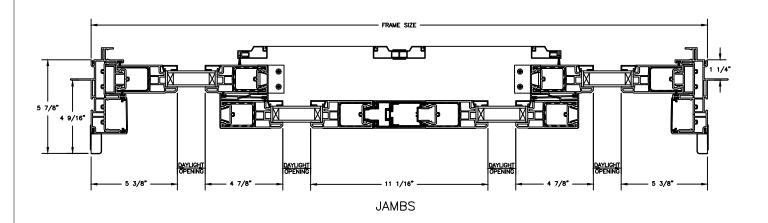

SECTION DETAILS: QUAD

SCALE: 2" = 1'-0"

OPERATING HEAD JAMB & SILL

STATIONARY HEAD JAMB & SILL

**JAMBS** 

SECTION DETAILS : QUAD ( 4 9/16" JAMB)

SCALE: 2" = 1'-0"

OPERATING HEAD JAMB & SILL