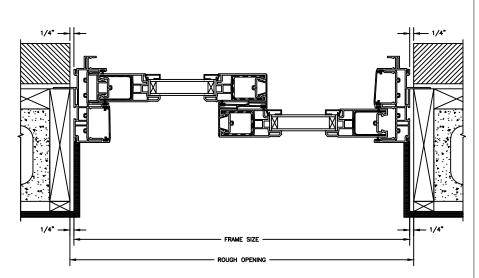

SECTION DETAILS: QUAD

SCALE: 2" = 1'-0"

OPERATING HEAD JAMB & SILL

STATIONARY HEAD JAMB & SILL

**JAMBS** 

SECTION DETAILS : QUAD ( 4 9/16" JAMB)

SCALE: 2" = 1'-0"

OPERATING HEAD JAMB & SILL

STATIONARY HEAD JAMB & SILL

3/28/25

SECTION DETAILS: SIDELITE / TRANSOM SCALE: 3" = 1'-0"

SECTION DETAILS: SIDELITE / TRANSOM (4 9/16" JAMB) SCALE: 3" = 1'-0"

SECTION DETAILS: DIVIDED LITE OPTIONS

SCALE: 3" = 1'-0"