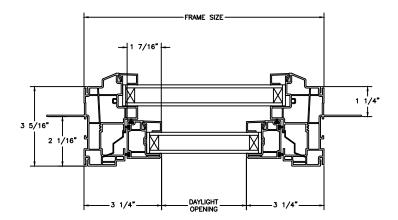

SECTION DETAILS SCALE: 3" = 1'-0"

HEAD JAMB & SILL

SIDE JAMB

SECTION DETAILS (4 9/16" JAMB) SCALE: 3" = 1'-0"

HEAD JAMB & SILL

SECTION DETAILS: MULLIONS SCALE: 3" = 1'-0"

HORIZONTAL MULLION FIXED/OPERATOR

VERTICAL MULLION OPERATOR/FIXED