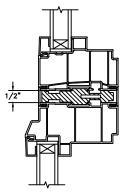

SECTION DETAILS SCALE: 3" = 1'-0"

HEAD JAMB & SILL

SIDE JAMB

SECTION DETAILS (4 9/16" JAMB) SCALE: 3" = 1'-0"

HEAD JAMB & SILL

SECTION DETAILS: MULLIONS SCALE: 3" = 1'-0"

HORIZONTAL MULLION FIXED/OPERATOR

VERTICAL MULLION OPERATOR/FIXED