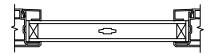

VERTICAL T-BAR OPERATOR/OPERATOR

VERTICAL MULLION OPERATOR/OPERATOR

SECTION DETAILS : DIVIDED LITE OPTIONS SCALE: 3" = 1'-0"

INSULATING GLASS

3/4" PROFILED INNERGRILLE

5/8" GRILLE BAR WITH INNERBAR

5/8" GRILLE BAR (EXTERIOR ONLY) WITH 5/8" FLAT INNERGRILLE