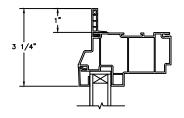

7/8" GRILLE BAR (EXTERIOR ONLY) WITH 13/16" FLAT INNERGRILLE

TRIPLE IG PROFILED INNERGRILLE

7/8" GRILLE BAR WITH INNERBAR

TRIPLE IG INSULATING GLASS

SECTION DETAILS : FLUSH FIN OPTIONS SCALE: 3" = 1'-0"

1" FLANGE

SECTION DETAILS : JAMB COVER FOR LAMINATED EXTERIOR SCALE: 3" = 1'-0"

JAMBS

HEAD JAMB & SILL

SECTION DETAILS : CONSTRUCTION SCALE: 2" = 1'-0"

HEAD JAMB & SILL 2 X 6 FRAME WITH SIDING

JAMBS 2 X 6 FRAME WITH SIDING