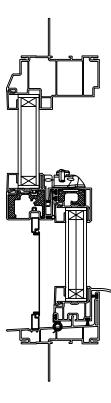

SECTION DETAILS SCALE: 3" = 1'-0"

HEAD JAMB & SILL

SIDE JAMB

SECTION DETAILS (4 9/16" JAMB) SCALE: 3" = 1'-0"

HEAD JAMB & SILL

SECTION DETAILS: MULLIONS SCALE: 3" = 1'-0"

HORIZONTAL MULLION FIXED/OPERATOR

VERTICAL MULLION OPERATOR/FIXED