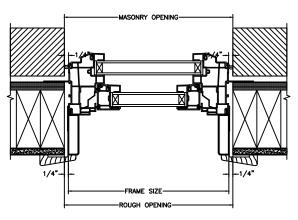

SECTION DETAILS : CONSTRUCTION SCALE: 2" = 1'-0"

HEAD JAMB & SILL 2 X 4 FRAME WITH BRICK VENEER

JAMBS 2 X 4 FRAME WITH BRICK VENEER

HEAD JAMB & SILL 8" CONCRETE BLOCK WALL WITH BRICK VENEER

JAMBS 8" CONCRETE BLOCK WALL WITH BRICK VENEER

NOTE : THE ABOVE WALL SECTIONS REPRESENT TYPICAL WALL CONDITIONS, THESE DETAILS ARE NOT INTENDED AS INSTALLATIONS INSTRUCTIONS. PLEASE REFER TO THE INSTALLATION INSTRUCTIONS PROVIDED WITH THE PURCHASED UNITS.