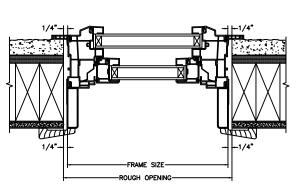

SECTION DETAILS : CONSTRUCTION SCALE: 2" = 1'-0"

HEAD JAMB & SILL 2 X 4 FRAME WITH BRICK VENEER

JAMBS 2 X 4 FRAME WITH BRICK VENEER

HEAD JAMB & SILL 8" CONCRETE BLOCK WALL WITH BRICK VENEER

JAMBS 8" CONCRETE BLOCK WALL WITH BRICK VENEER

NOTE : THE ABOVE WALL SECTIONS REPRESENT TYPICAL WALL CONDITIONS, THESE DETAILS ARE NOT INTENDED AS INSTALLATIONS INSTRUCTIONS. PLEASE REFER TO THE INSTALLATION INSTRUCTIONS PROVIDED WITH THE PURCHASED UNITS.