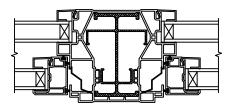

SECTION DETAILS SCALE: 3" = 1'-0"

HEAD JAMB & SILL

SIDE JAMB

SECTION DETAILS (4 9/16" JAMB) SCALE: 3" = 1'-0"

HEAD JAMB & SILL

SECTION DETAILS: MULLIONS SCALE: 3" = 1'-0"

HORIZONTAL MULLION FIXED/OPERATOR

VERTICAL MULLION OPERATOR/FIXED