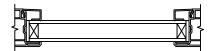

SECTION DETAILS SCALE: 3" = 1'-0"

HEAD JAMB & SILL

SIDE JAMB

SECTION DETAILS (4 9/16" JAMB) SCALE: 3" = 1'-0"

HEAD JAMB & SILL

SECTION DETAILS: MULLIONS SCALE: 3" = 1'-0"

HORIZONTAL MULLION FIXED/OPERATOR

VERTICAL MULLION OPERATOR/FIXED