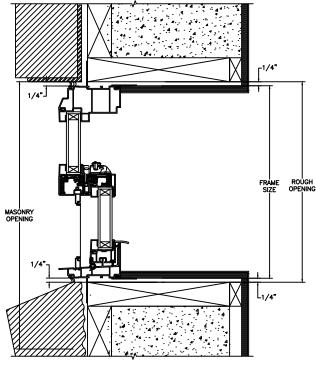

SECTION DETAILS : CONSTRUCTION (FLANGE OPTION) SCALE: 2" = 1'-0"

HEAD JAMB & SILL 2 X 4 FRAME WITH STUCCO 1" OR 2" FLANGE OPTION

FRAME SIZE

ROUGH OPENING

JAMBS BLOCK WALL WITH 1 X 4 1/2" FLANGE OPTION

JAMBS 2 X 4 FRAME WITH STUCCO 1" OR 2" FLANGE OPTION

NOTE : THE ABOVE WALL SECTIONS REPRESENT TYPICAL WALL CONDITIONS, THESE DETAILS ARE NOT INTENDED AS INSTALLATIONS INSTRUCTIONS. PLEASE REFER TO THE INSTALLATION INSTRUCTIONS PROVIDED WITH THE PURCHASED UNITS.