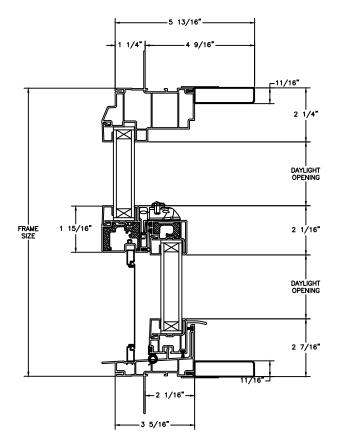

SECTION DETAILS SCALE: 3" = 1'-0"

HEAD JAMB & SILL

SIDE JAMB

SECTION DETAILS (4 9/16" JAMB) SCALE: 3" = 1'-0"

HEAD JAMB & SILL

SECTION DETAILS: MULLIONS SCALE: 3" = 1'-0"

HORIZONTAL MULLION FIXED/OPERATOR

VERTICAL MULLION OPERATOR/FIXED