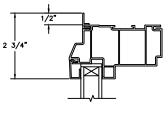

7/8" GRILLE BAR (EXTERIOR ONLY) WITH 13/16" FLAT INNERGRILLE

TRIPLE IG PROFILED INNERGRILLE

7/8" GRILLE BAR WITH INNERBAR

TRIPLE IG INSULATING GLASS

SECTION DETAILS : FLUSH FIN OPTIONS SCALE: 3" = 1'-0"

1" FLANGE

SECTION DETAILS : JAMB COVER FOR LAMINATED EXTERIOR SCALE: 3" = 1'-0"

JAMBS

HEAD JAMB & SILL

SECTION DETAILS : CONSTRUCTION SCALE: 2" = 1'-0"

HEAD JAMB & SILL 2 X 6 FRAME WITH SIDING

JAMBS 2 X 6 FRAME WITH SIDING