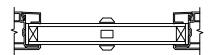

VERTICAL T-BAR OPERATOR/OPERATOR

VERTICAL MULLION OPERATOR/OPERATOR

SECTION DETAILS : DIVIDED LITE OPTIONS SCALE: 3" = 1'-0"

INSULATING GLASS

3/4" PROFILED INNERGRILLE

5/8" GRILLE BAR WITH INNERBAR

5/8" GRILLE BAR (EXTERIOR ONLY) WITH 5/8" FLAT INNERGRILLE

7/8" GRILLE BAR (EXTERIOR ONLY) WITH 13/16" FLAT INNERGRILLE

TRIPLE IG PROFILED INNERGRILLE

7/8" GRILLE BAR WITH INNERBAR

TRIPLE IG INSULATING GLASS

SECTION DETAILS : FLUSH FIN OPTIONS SCALE: 3" = 1'-0"

1" FLANGE