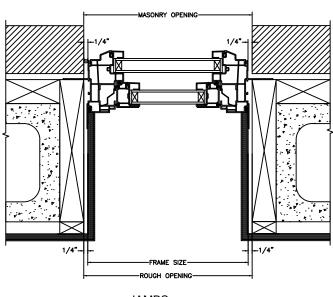

SECTION DETAILS : CONSTRUCTION SCALE: 2" = 1'-0"

HEAD JAMB & SILL 2 X 4 FRAME WITH BRICK VENEER

JAMBS 2 X 4 FRAME WITH BRICK VENEER

HEAD JAMB & SILL 8" CONCRETE BLOCK WALL WITH BRICK VENEER

JAMBS 8" CONCRETE BLOCK WALL WITH BRICK VENEER

NOTE : THE ABOVE WALL SECTIONS REPRESENT TYPICAL WALL CONDITIONS, THESE DETAILS ARE NOT INTENDED AS INSTALLATIONS INSTRUCTIONS. PLEASE REFER TO THE INSTALLATION INSTRUCTIONS PROVIDED WITH THE PURCHASED UNITS.