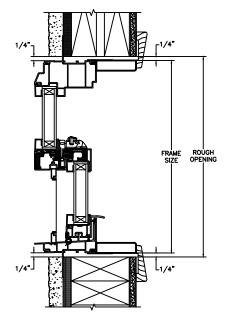

SECTION DETAILS : CONSTRUCTION SCALE: 2" = 1'-0"

HEAD JAMB & SILL 2 X 4 FRAME WITH BRICK VENEER

JAMBS 2 X 4 FRAME WITH BRICK VENEER

HEAD JAMB & SILL 8" CONCRETE BLOCK WALL WITH BRICK VENEER

JAMBS 8" CONCRETE BLOCK WALL WITH BRICK VENEER

NOTE : THE ABOVE WALL SECTIONS REPRESENT TYPICAL WALL CONDITIONS, THESE DETAILS ARE NOT INTENDED AS INSTALLATIONS INSTRUCTIONS. PLEASE REFER TO THE INSTALLATION INSTRUCTIONS PROVIDED WITH THE PURCHASED UNITS.