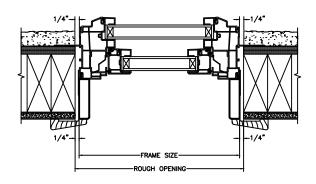

SECTION DETAILS : JAMB COVER FOR LAMINATED EXTERIOR SCALE: 3" = 1'-0"

JAMBS

HEAD JAMB & SILL

SECTION DETAILS : CONSTRUCTION SCALE: 2" = 1'-0"

HEAD JAMB & SILL 2 X 6 FRAME WITH SIDING

JAMBS 2 X 6 FRAME WITH SIDING

HEAD JAMB & SILL 2 X 4 FRAME WITH STUCCO

JAMBS 2 X 4 FRAME WITH STUCCO

NOTE : THE ABOVE WALL SECTIONS REPRESENT TYPICAL WALL CONDITIONS, THESE DETAILS ARE NOT INTENDED AS INSTALLATIONS INSTRUCTIONS. PLEASE REFER TO THE INSTALLATION INSTRUCTIONS PROVIDED WITH THE PURCHASED UNITS.