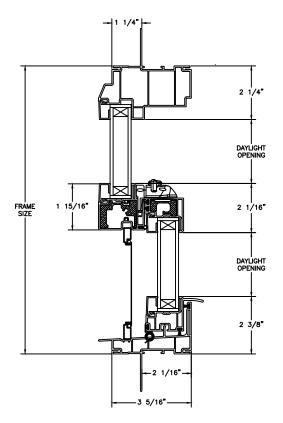

SECTION DETAILS SCALE: 3" = 1'-0"

HEAD JAMB & SILL

SIDE JAMB

SECTION DETAILS (4 9/16" JAMB) SCALE: 3" = 1'-0"

HEAD JAMB & SILL

SECTION DETAILS: MULLIONS SCALE: 3" = 1'-0"

HORIZONTAL MULLION FIXED/OPERATOR

VERTICAL MULLION OPERATOR/FIXED