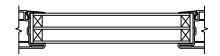

7/8" GRILLE BAR (EXTERIOR ONLY) WITH 13/16" FLAT INNERGRILLE

TRIPLE IG PROFILED INNERGRILLE

7/8" GRILLE BAR WITH INNERBAR

TRIPLE IG INSULATING GLASS

SECTION DETAILS : FLUSH FIN OPTIONS SCALE: 3" = 1'-0"

1" FLANGE

SECTION DETAILS : JAMB COVER FOR LAMINATED EXTERIOR SCALE: 3" = 1'-0"

JAMBS

HEAD JAMB & SILL

SECTION DETAILS : CONSTRUCTION SCALE: 2" = 1'-0"

HEAD JAMB & SILL 2 X 6 FRAME WITH SIDING

JAMBS 2 X 6 FRAME WITH SIDING