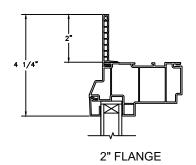

7/8" GRILLE BAR (EXTERIOR ONLY) WITH 13/16" FLAT INNERGRILLE

TRIPLE IG PROFILED INNERGRILLE

7/8" GRILLE BAR WITH INNERBAR

TRIPLE IG INSULATING GLASS

SECTION DETAILS : FLUSH FIN OPTIONS SCALE: 3" = 1'-0"

1" FLANGE

SECTION DETAILS : JAMB COVER FOR LAMINATED EXTERIOR SCALE: 3" = 1'-0"

JAMBS

HEAD JAMB & SILL

SECTION DETAILS : CONSTRUCTION SCALE: 2" = 1'-0"

HEAD JAMB & SILL 2 X 6 FRAME WITH SIDING

JAMBS 2 X 6 FRAME WITH SIDING