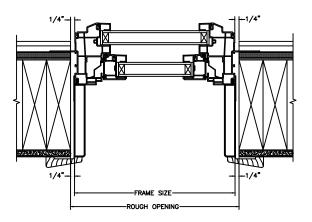

SECTION DETAILS : CONSTRUCTION (FLANGE OPTION) SCALE: 2" = 1'-0"

HEAD JAMB & SILL 2 X 4 FRAME WITH STUCCO 1" OR 2" FLANGE OPTION

FRAME SIZE

ROUGH OPENING

JAMBS BLOCK WALL WITH 1 X 4 1/2" FLANGE OPTION

JAMBS 2 X 4 FRAME WITH STUCCO 1" OR 2" FLANGE OPTION