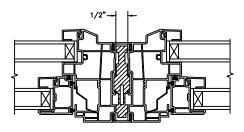

SECTION DETAILS SCALE: 3" = 1'-0"

HEAD JAMB & SILL

SIDE JAMB

SECTION DETAILS (4 9/16" JAMB) SCALE: 3" = 1'-0"

HEAD JAMB & SILL

SECTION DETAILS: MULLIONS SCALE: 3" = 1'-0"

HORIZONTAL MULLION FIXED/OPERATOR

VERTICAL MULLION OPERATOR/FIXED