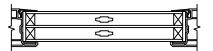

SECTION DETAILS SCALE: 3" = 1'-0"

HEAD JAMB & SILL

SIDE JAMB

SECTION DETAILS (4 9/16" JAMB) SCALE: 3" = 1'-0"

HEAD JAMB & SILL

SECTION DETAILS: MULLIONS SCALE: 3" = 1'-0"

HORIZONTAL MULLION FIXED/OPERATOR

VERTICAL MULLION OPERATOR/FIXED

VERTICAL T-BAR OPERATOR/OPERATOR

VERTICAL MULLION OPERATOR/OPERATOR

SECTION DETAILS : DIVIDED LITE OPTIONS SCALE: 3" = 1'-0"

INSULATING GLASS

3/4" PROFILED INNERGRILLE

5/8" GRILLE BAR WITH INNERBAR

5/8" GRILLE BAR (EXTERIOR ONLY) WITH 5/8" FLAT INNERGRILLE