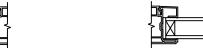

SECTION DETAILS SCALE: 3" = 1'-0"

HEAD JAMB & SILL

SIDE JAMB

SECTION DETAILS (4 9/16" JAMB) SCALE: 3" = 1'-0"

HEAD JAMB & SILL

SECTION DETAILS: MULLIONS SCALE: 3" = 1'-0"

HORIZONTAL MULLION FIXED/OPERATOR

VERTICAL MULLION OPERATOR/FIXED