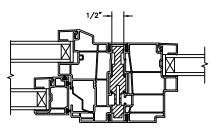

SECTION DETAILS SCALE: 3" = 1'-0"

HEAD JAMB & SILL

SIDE JAMB

SECTION DETAILS (4 9/16" JAMB) SCALE: 3" = 1'-0"

HEAD JAMB & SILL

SECTION DETAILS: MULLIONS SCALE: 3" = 1'-0"

HORIZONTAL MULLION FIXED/OPERATOR

VERTICAL MULLION OPERATOR/FIXED