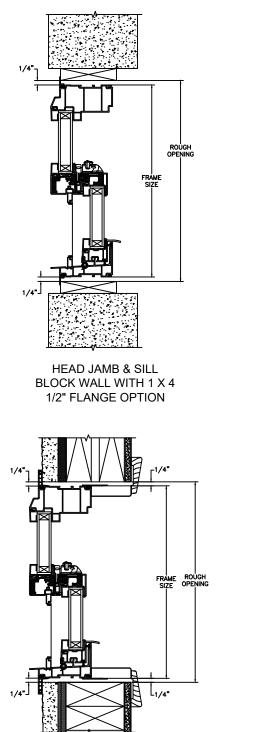

SECTION DETAILS : CONSTRUCTION (FLANGE OPTION) SCALE: 2" = 1'-0"

HEAD JAMB & SILL 2 X 4 FRAME WITH STUCCO 1" OR 2" FLANGE OPTION

FRAME SIZE

ROUGH OPENING

JAMBS BLOCK WALL WITH 1 X 4 1/2" FLANGE OPTION

JAMBS 2 X 4 FRAME WITH STUCCO 1" OR 2" FLANGE OPTION

NOTE : THE ABOVE WALL SECTIONS REPRESENT TYPICAL WALL CONDITIONS, THESE DETAILS ARE NOT INTENDED AS INSTALLATIONS INSTRUCTIONS. PLEASE REFER TO THE INSTALLATION INSTRUCTIONS PROVIDED WITH THE PURCHASED UNITS.