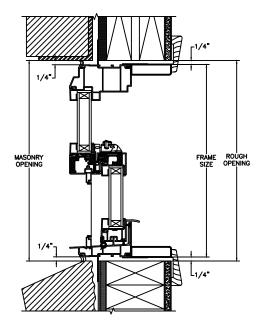

SECTION DETAILS : CONSTRUCTION SCALE: 2" = 1'-0"

HEAD JAMB & SILL 2 X 4 FRAME WITH BRICK VENEER

JAMBS 2 X 4 FRAME WITH BRICK VENEER

HEAD JAMB & SILL 8" CONCRETE BLOCK WALL WITH BRICK VENEER

JAMBS 8" CONCRETE BLOCK WALL WITH BRICK VENEER

NOTE : THE ABOVE WALL SECTIONS REPRESENT TYPICAL WALL CONDITIONS, THESE DETAILS ARE NOT INTENDED AS INSTALLATIONS INSTRUCTIONS. PLEASE REFER TO THE INSTALLATION INSTRUCTIONS PROVIDED WITH THE PURCHASED UNITS.