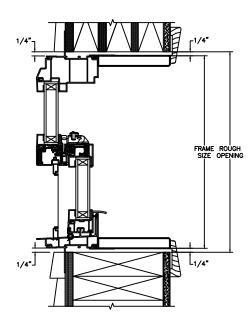

SECTION DETAILS : JAMB COVER FOR LAMINATED EXTERIOR SCALE: 3" = 1'-0"

JAMBS

HEAD JAMB & SILL

SECTION DETAILS : CONSTRUCTION SCALE: 2" = 1'-0"

HEAD JAMB & SILL 2 X 6 FRAME WITH SIDING

JAMBS 2 X 6 FRAME WITH SIDING

HEAD JAMB & SILL 2 X 4 FRAME WITH STUCCO

JAMBS 2 X 4 FRAME WITH STUCCO

NOTE : THE ABOVE WALL SECTIONS REPRESENT TYPICAL WALL CONDITIONS, THESE DETAILS ARE NOT INTENDED AS INSTALLATIONS INSTRUCTIONS. PLEASE REFER TO THE INSTALLATION INSTRUCTIONS PROVIDED WITH THE PURCHASED UNITS.