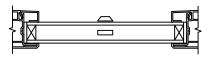

7/8" GRILLE BAR (EXTERIOR ONLY) WITH 13/16" FLAT INNERGRILLE

TRIPLE IG PROFILED INNERGRILLE

7/8" GRILLE BAR WITH INNERBAR

TRIPLE IG INSULATING GLASS

SECTION DETAILS : FLUSH FIN OPTIONS SCALE: 3" = 1'-0"

1" FLANGE

SECTION DETAILS : JAMB COVER FOR LAMINATED EXTERIOR SCALE: 3" = 1'-0"

JAMBS

HEAD JAMB & SILL

SECTION DETAILS : CONSTRUCTION SCALE: 2" = 1'-0"

HEAD JAMB & SILL 2 X 6 FRAME WITH SIDING

JAMBS 2 X 6 FRAME WITH SIDING