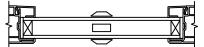

VERTICAL T-BAR OPERATOR/OPERATOR

VERTICAL MULLION OPERATOR/OPERATOR

SECTION DETAILS : DIVIDED LITE OPTIONS SCALE: 3" = 1'-0"

INSULATING GLASS

3/4" PROFILED INNERGRILLE

5/8" GRILLE BAR WITH INNERBAR

5/8" GRILLE BAR (EXTERIOR ONLY) WITH 5/8" FLAT INNERGRILLE

7/8" GRILLE BAR (EXTERIOR ONLY) WITH 13/16" FLAT INNERGRILLE

TRIPLE IG PROFILED INNERGRILLE

7/8" GRILLE BAR WITH INNERBAR

TRIPLE IG INSULATING GLASS

SECTION DETAILS : FLUSH FIN OPTIONS SCALE: 3" = 1'-0"

1" FLANGE