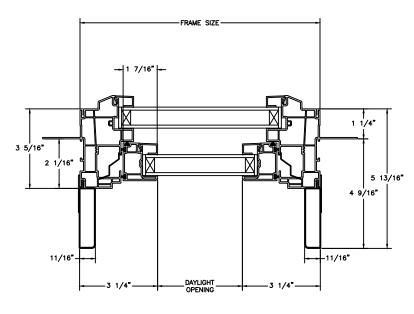

SECTION DETAILS SCALE: 3" = 1'-0"

HEAD JAMB & SILL

SIDE JAMB

SECTION DETAILS (4 9/16" JAMB) SCALE: 3" = 1'-0"

HEAD JAMB & SILL

SECTION DETAILS: MULLIONS SCALE: 3" = 1'-0"

HORIZONTAL MULLION FIXED/OPERATOR

VERTICAL MULLION OPERATOR/FIXED