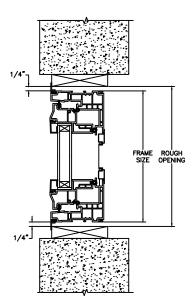

SECTION DETAILS : CONSTRUCTION SCALE: 2" = 1'-0"

HEAD JAMB & SILL 2 X 4 FRAME WITH BRICK VENEER

JAMBS 2 X 4 FRAME WITH BRICK VENEER

HEAD JAMB & SILL 8" CONCRETE BLOCK WALL WITH BRICK VENEER

JAMBS 8" CONCRETE BLOCK WALL WITH BRICK VENEER

NOTE : THE ABOVE WALL SECTIONS REPRESENT TYPICAL WALL CONDITIONS, THESE DETAILS ARE NOT INTENDED AS INSTALLATIONS INSTRUCTIONS. PLEASE REFER TO THE INSTALLATION INSTRUCTIONS PROVIDED WITH THE PURCHASED UNITS.