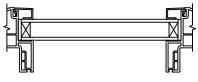

SECTION DETAILS: OPERATING / PICTURE SCALE: 3" = 1'-0"

JAMBS

HEAD JAMB & SILL

PICTURE

HEAD JAMB & SILL

SECTION DETAILS: OPERATING / PICTURE (4 9/16" JAMB) SCALE: 3" = 1'-0"

**OPERATING** 

PICTURE

HEAD JAMB & SILL

FRAME -1 7/8"--1 7/8" 1 1/4 K D 3 5/16" 2 1/16" ۶þ 5 13/16" 4 9/16" 11/16 -11/16" \_2 11/16"<u></u> DAYLIGHT —2 11/16**"**—