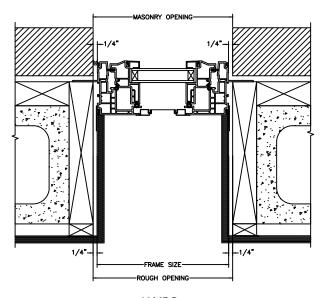

SECTION DETAILS : CONSTRUCTION SCALE: 2" = 1'-0"

HEAD JAMB & SILL 2 X 4 FRAME WITH BRICK VENEER

JAMBS 2 X 4 FRAME WITH BRICK VENEER

HEAD JAMB & SILL 8" CONCRETE BLOCK WALL WITH BRICK VENEER

JAMBS 8" CONCRETE BLOCK WALL WITH BRICK VENEER

NOTE : THE ABOVE WALL SECTIONS REPRESENT TYPICAL WALL CONDITIONS, THESE DETAILS ARE NOT INTENDED AS INSTALLATIONS INSTRUCTIONS. PLEASE REFER TO THE INSTALLATION INSTRUCTIONS PROVIDED WITH THE PURCHASED UNITS.