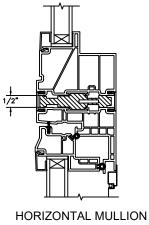

#### HEAD JAMB & SILL

JAMBS

3/24/25

SECTION DETAILS: MULLIONS SCALE: 3" = 1'-0"

PICTURE/OPERATOR

VERTICAL MULLION OPERATOR/PICTURE

VERTICAL MULLION OPERATOR/OPERATOR

SECTION DETAILS : DIVIDED LITE OPTIONS SCALE: 3" = 1'-0"