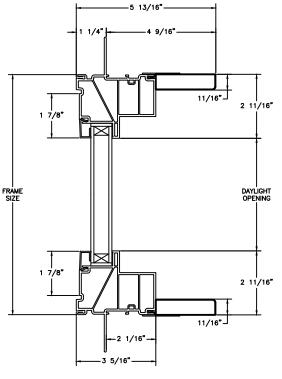

SECTION DETAILS: OPERATING / PICTURE SCALE: 3" = 1'-0"

JAMBS

HEAD JAMB & SILL

PICTURE

HEAD JAMB & SILL

SECTION DETAILS: OPERATING / PICTURE (4 9/16" JAMB) SCALE: 3" = 1'-0"

**OPERATING** 

PICTURE

HEAD JAMB & SILL

FRAME -1 7/8"--1 7/8" 1 1/4 K D 3 5/16" 2 1/16" ۶þ 5 13/16" 4 9/16" 11/16 -11/16" \_2 11/16"<u></u> DAYLIGHT —2 11/16**"**—

#### HEAD JAMB & SILL

JAMBS

3/24/25

SECTION DETAILS: MULLIONS SCALE: 3" = 1'-0"

PICTURE/OPERATOR

VERTICAL MULLION OPERATOR/PICTURE

VERTICAL MULLION OPERATOR/OPERATOR

SECTION DETAILS : DIVIDED LITE OPTIONS SCALE: 3" = 1'-0"