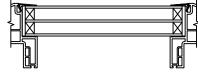

#### HEAD JAMB & SILL

JAMBS

3/24/25

SECTION DETAILS: MULLIONS SCALE: 3" = 1'-0"

PICTURE/OPERATOR

VERTICAL MULLION OPERATOR/PICTURE

VERTICAL MULLION OPERATOR/OPERATOR

SECTION DETAILS : DIVIDED LITE OPTIONS SCALE: 3" = 1'-0"

INSULATING GLASS

3/4" PROFILED INNERGRILLE

5/8" GRILLE BAR WITH INNERBAR

5/8" GRILLE BAR (EXTERIOR ONLY) WITH 5/8" FLAT INNERGRILLE

7/8" GRILLE BAR WITH INNERBAR

7/8" GRILLE BAR (EXTERIOR ONLY) WITH 13/16" FLAT INNERGRILLE

TRIPLE IG 3/4" PROFILED INNERGRILLE

TRIPLE IG INSULATING GLASS

SECTION DETAILS : FLUSH FIN OPTIONS SCALE: 3" = 1'-0"

1/2" FLANGE

1" FLANGE

2" FLANGE

SECTION DETAILS : CONSTRUCTION SCALE: 2" = 1'-0"

HEFADD JAMBB & SIGHLL 2 X26 FRAMERYANTE SADTING SIDING