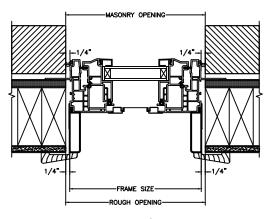

JAMBS 2 X 6 FRAME WITH SIDING

HEAD JAMB & SILL 2 X 4 FRAME WITH STUCCO

JAMBS 2 X 4 FRAME WITH STUCCO

NOTE : THE ABOVE WALL SECTIONS REPRESENT TYPICAL WALL CONDITIONS, THESE DETAILS ARE NOT INTENDED AS INSTALLATIONS INSTRUCTIONS. PLEASE REFER TO THE INSTALLATION INSTRUCTIONS PROVIDED WITH THE PURCHASED UNITS.