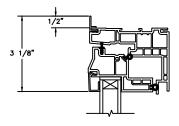

TRIPLE IG 3/4" PROFILED INNERGRILLE

TRIPLE IG INSULATING GLASS

SECTION DETAILS : FLUSH FIN OPTIONS SCALE: 3" = 1'-0"

1/2" FLANGE

1" FLANGE

2" FLANGE

SECTION DETAILS : CONSTRUCTION SCALE: 2" = 1'-0"

HEFADD JAMBB & SIGHLL 2 X26 FRAMERYANTE SADTING SIDING

JAMBS 2 X 6 FRAME WITH SIDING

HEAD JAMB & SILL 2 X 4 FRAME WITH STUCCO

JAMBS 2 X 4 FRAME WITH STUCCO

NOTE : THE ABOVE WALL SECTIONS REPRESENT TYPICAL WALL CONDITIONS, THESE DETAILS ARE NOT INTENDED AS INSTALLATIONS INSTRUCTIONS. PLEASE REFER TO THE INSTALLATION INSTRUCTIONS PROVIDED WITH THE PURCHASED UNITS.