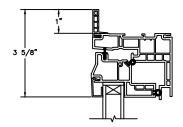

SECTION DETAILS : CONSTRUCTION SCALE: 2" = 1'-0"

HEAD JAMB & SILL 2 X 4 FRAME WITH BRICK VENEER

JAMBS 2 X 4 FRAME WITH BRICK VENEER

HEAD JAMB & SILL 8" CONCRETE BLOCK WALL WITH BRICK VENEER

JAMBS 8" CONCRETE BLOCK WALL WITH BRICK VENEER

NOTE : THE ABOVE WALL SECTIONS REPRESENT TYPICAL WALL CONDITIONS, THESE DETAILS ARE NOT INTENDED AS INSTALLATIONS INSTRUCTIONS. PLEASE REFER TO THE INSTALLATION INSTRUCTIONS PROVIDED WITH THE PURCHASED UNITS.