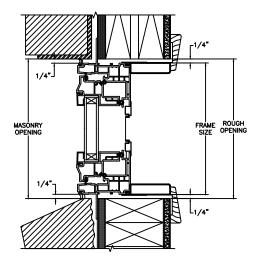

SECTION DETAILS : CONSTRUCTION SCALE: 2" = 1'-0"

HEAD JAMB & SILL 2 X 4 FRAME WITH BRICK VENEER

JAMBS 2 X 4 FRAME WITH BRICK VENEER

HEAD JAMB & SILL 8" CONCRETE BLOCK WALL WITH BRICK VENEER

JAMBS 8" CONCRETE BLOCK WALL WITH BRICK VENEER

NOTE : THE ABOVE WALL SECTIONS REPRESENT TYPICAL WALL CONDITIONS, THESE DETAILS ARE NOT INTENDED AS INSTALLATIONS INSTRUCTIONS. PLEASE REFER TO THE INSTALLATION INSTRUCTIONS PROVIDED WITH THE PURCHASED UNITS.