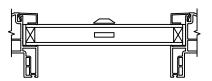

#### HEAD JAMB & SILL

JAMBS

3/24/25

SECTION DETAILS: MULLIONS SCALE: 3" = 1'-0"

PICTURE/OPERATOR

VERTICAL MULLION OPERATOR/PICTURE

VERTICAL MULLION OPERATOR/OPERATOR

SECTION DETAILS : DIVIDED LITE OPTIONS SCALE: 3" = 1'-0"