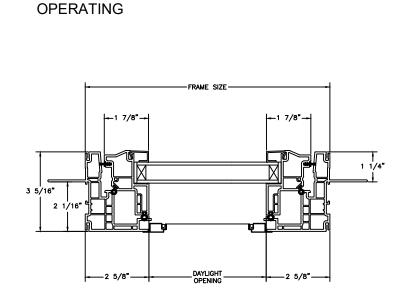

SECTION DETAILS: OPERATING / PICTURE SCALE: 3" = 1'-0"

JAMBS

HEAD JAMB & SILL

PICTURE

HEAD JAMB & SILL

SECTION DETAILS: OPERATING / PICTURE (4 9/16" JAMB) SCALE: 3" = 1'-0"

**OPERATING** 

PICTURE