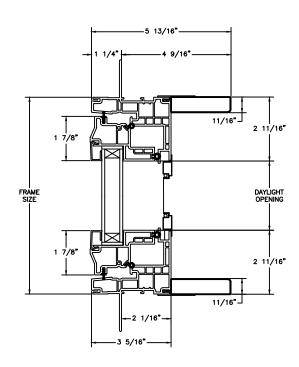

SECTION DETAILS: OPERATING / PICTURE SCALE: 3" = 1'-0"

JAMBS

HEAD JAMB & SILL

PICTURE

HEAD JAMB & SILL

SECTION DETAILS: OPERATING / PICTURE (4 9/16" JAMB) SCALE: 3" = 1'-0"

**OPERATING** 

PICTURE

HEAD JAMB & SILL

FRAME -1 7/8"--1 7/8" 1 1/4 K D 3 5/16" 2 1/16" ۶þ 5 13/16" 4 9/16" 11/16 -11/16" \_2 11/16"<u></u> DAYLIGHT —2 11/16**"**—

#### HEAD JAMB & SILL

JAMBS

3/24/25

SECTION DETAILS: MULLIONS SCALE: 3" = 1'-0"

PICTURE/OPERATOR

VERTICAL MULLION OPERATOR/PICTURE

VERTICAL MULLION OPERATOR/OPERATOR

SECTION DETAILS : DIVIDED LITE OPTIONS SCALE: 3" = 1'-0"