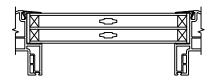

SECTION DETAILS: OPERATING / PICTURE SCALE: 3" = 1'-0"

JAMBS

HEAD JAMB & SILL

PICTURE

HEAD JAMB & SILL

SECTION DETAILS: OPERATING / PICTURE (4 9/16" JAMB) SCALE: 3" = 1'-0"

**OPERATING** 

PICTURE

HEAD JAMB & SILL

FRAME -1 7/8"--1 7/8" 1 1/4 K D 3 5/16" 2 1/16" ۶þ 5 13/16" 4 9/16" 11/16 -11/16" \_2 11/16"<u></u> DAYLIGHT —2 11/16**"**—

#### HEAD JAMB & SILL

JAMBS

3/24/25

SECTION DETAILS: MULLIONS SCALE: 3" = 1'-0"

PICTURE/OPERATOR

VERTICAL MULLION OPERATOR/PICTURE

VERTICAL MULLION OPERATOR/OPERATOR

SECTION DETAILS : DIVIDED LITE OPTIONS SCALE: 3" = 1'-0"