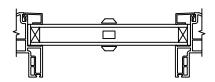

SECTION DETAILS: OPERATING / PICTURE SCALE: 3" = 1'-0"

JAMBS

HEAD JAMB & SILL

PICTURE

HEAD JAMB & SILL

SECTION DETAILS: OPERATING / PICTURE (4 9/16" JAMB) SCALE: 3" = 1'-0"

**OPERATING** 

PICTURE

HEAD JAMB & SILL

FRAME -1 7/8"--1 7/8" 1 1/4 K D 3 5/16" 2 1/16" ۶þ 5 13/16" 4 9/16" 11/16 -11/16" \_2 11/16"<u></u> DAYLIGHT —2 11/16**"**—