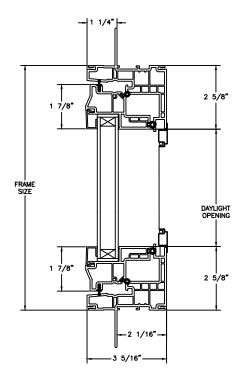

SECTION DETAILS: OPERATING / PICTURE SCALE: 3" = 1'-0"

JAMBS

HEAD JAMB & SILL

PICTURE

HEAD JAMB & SILL

SECTION DETAILS: OPERATING / PICTURE (4 9/16" JAMB) SCALE: 3" = 1'-0"

**OPERATING** 

PICTURE

HEAD JAMB & SILL

FRAME -1 7/8"--1 7/8" 1 1/4 K D 3 5/16" 2 1/16" ۶þ 5 13/16" 4 9/16" 11/16 -11/16" \_2 11/16"<u></u> DAYLIGHT —2 11/16**"**—