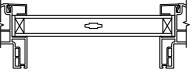

SECTION DETAILS: OPERATING / PICTURE SCALE: 3" = 1'-0"

JAMBS

HEAD JAMB & SILL

PICTURE

HEAD JAMB & SILL

SECTION DETAILS: OPERATING / PICTURE (4 9/16" JAMB) SCALE: 3" = 1'-0"

**OPERATING** 

PICTURE

HEAD JAMB & SILL

FRAME -1 7/8"--1 7/8" 1 1/4 K D 3 5/16" 2 1/16" ۶þ 5 13/16" 4 9/16" 11/16 -11/16" \_2 11/16"<u></u> DAYLIGHT —2 11/16**"**—