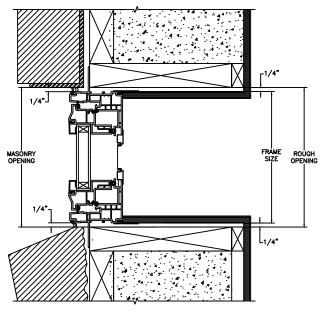

SECTION DETAILS : CONSTRUCTION (FLANGE OPTION) SCALE: 2" = 1'-0"

HEAD JAMB & SILL BLOCK WALL WITH 1 X 4 1/2" FLANGE OPTION

HEAD JAMB & SILL 2 X 4 FRAME WITH STUCCO 1" OR 2" FLANGE OPTION

JAMBS 2 X 4 FRAME WITH STUCCO 1" OR 2" FLANGE OPTION

NOTE : THE ABOVE WALL SECTIONS REPRESENT TYPICAL WALL CONDITIONS, THESE DETAILS ARE NOT INTENDED AS INSTALLATIONS INSTRUCTIONS. PLEASE REFER TO THE INSTALLATION INSTRUCTIONS PROVIDED WITH THE PURCHASED UNITS.