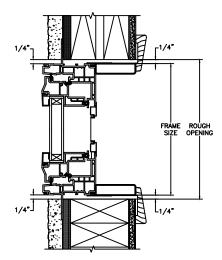

#### HEAD JAMB & SILL

JAMBS

3/24/25

SECTION DETAILS: MULLIONS SCALE: 3" = 1'-0"

PICTURE/OPERATOR

VERTICAL MULLION OPERATOR/PICTURE

VERTICAL MULLION OPERATOR/OPERATOR

SECTION DETAILS : DIVIDED LITE OPTIONS SCALE: 3" = 1'-0"