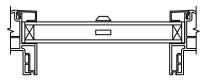

#### HEAD JAMB & SILL

JAMBS

3/24/25

SECTION DETAILS: MULLIONS SCALE: 3" = 1'-0"

PICTURE/OPERATOR

VERTICAL MULLION OPERATOR/PICTURE

VERTICAL MULLION OPERATOR/OPERATOR

SECTION DETAILS : DIVIDED LITE OPTIONS SCALE: 3" = 1'-0"