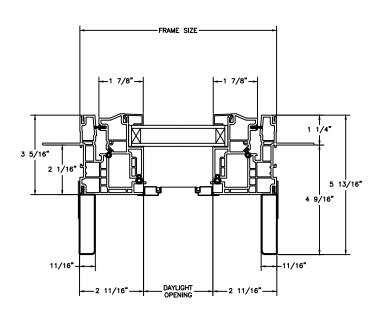

SECTION DETAILS: OPERATING / PICTURE SCALE: 3" = 1'-0"

JAMBS

HEAD JAMB & SILL

PICTURE

HEAD JAMB & SILL

SECTION DETAILS: OPERATING / PICTURE (4 9/16" JAMB) SCALE: 3" = 1'-0"

**OPERATING** 

PICTURE

HEAD JAMB & SILL

FRAME -1 7/8"--1 7/8" 1 1/4 K D 3 5/16" 2 1/16" ۶þ 5 13/16" 4 9/16" 11/16 -11/16" \_2 11/16"<u></u> DAYLIGHT —2 11/16**"**—

#### HEAD JAMB & SILL

JAMBS

3/24/25

SECTION DETAILS: MULLIONS SCALE: 3" = 1'-0"

PICTURE/OPERATOR

VERTICAL MULLION OPERATOR/PICTURE

VERTICAL MULLION OPERATOR/OPERATOR

SECTION DETAILS : DIVIDED LITE OPTIONS SCALE: 3" = 1'-0"