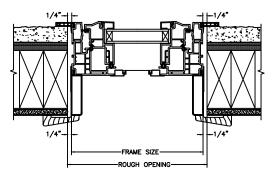

#### HEAD JAMB & SILL

JAMBS

3/24/25

SECTION DETAILS: MULLIONS SCALE: 3" = 1'-0"

PICTURE/OPERATOR

VERTICAL MULLION OPERATOR/PICTURE

VERTICAL MULLION OPERATOR/OPERATOR

SECTION DETAILS : DIVIDED LITE OPTIONS SCALE: 3" = 1'-0"