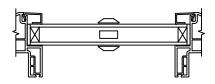

SECTION DETAILS: OPERATING / PICTURE SCALE: 3" = 1'-0"

JAMBS

HEAD JAMB & SILL

PICTURE

HEAD JAMB & SILL

SECTION DETAILS: OPERATING / PICTURE (4 9/16" JAMB) SCALE: 3" = 1'-0"

**OPERATING** 

PICTURE

HEAD JAMB & SILL

FRAME -1 7/8"--1 7/8" 1 1/4 K D 3 5/16" 2 1/16" ۶þ 5 13/16" 4 9/16" 11/16 -11/16" \_2 11/16"<u></u> DAYLIGHT —2 11/16**"**—