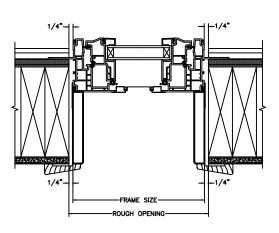

#### HEAD JAMB & SILL

JAMBS

3/24/25

SECTION DETAILS: MULLIONS SCALE: 3" = 1'-0"

PICTURE/OPERATOR

VERTICAL MULLION OPERATOR/PICTURE

VERTICAL MULLION OPERATOR/OPERATOR

SECTION DETAILS : DIVIDED LITE OPTIONS SCALE: 3" = 1'-0"