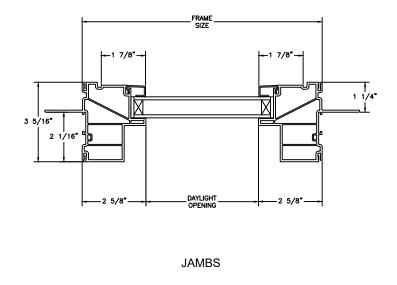

SECTION DETAILS: OPERATING / PICTURE SCALE: 3" = 1'-0"

JAMBS

HEAD JAMB & SILL

PICTURE

HEAD JAMB & SILL

SECTION DETAILS: OPERATING / PICTURE (4 9/16" JAMB) SCALE: 3" = 1'-0"

**OPERATING** 

PICTURE

#### HEAD JAMB & SILL

JAMBS

3/24/25

SECTION DETAILS: MULLIONS SCALE: 3" = 1'-0"

PICTURE/OPERATOR

VERTICAL MULLION OPERATOR/PICTURE

VERTICAL MULLION OPERATOR/OPERATOR

SECTION DETAILS : DIVIDED LITE OPTIONS SCALE: 3" = 1'-0"