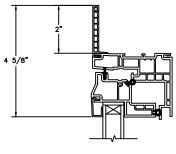

JAMBS 2 X 6 FRAME WITH SIDING

HEAD JAMB & SILL 2 X 4 FRAME WITH STUCCO

JAMBS 2 X 4 FRAME WITH STUCCO

NOTE : THE ABOVE WALL SECTIONS REPRESENT TYPICAL WALL CONDITIONS, THESE DETAILS ARE NOT INTENDED AS INSTALLATIONS INSTRUCTIONS. PLEASE REFER TO THE INSTALLATION INSTRUCTIONS PROVIDED WITH THE PURCHASED UNITS.