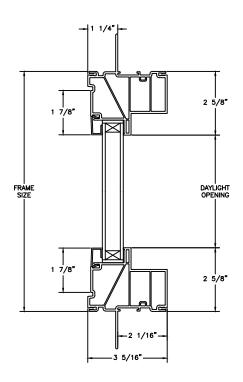

SECTION DETAILS: OPERATING / PICTURE SCALE: 3" = 1'-0"

JAMBS

HEAD JAMB & SILL

PICTURE

HEAD JAMB & SILL

SECTION DETAILS: OPERATING / PICTURE (4 9/16" JAMB) SCALE: 3" = 1'-0"

**OPERATING** 

PICTURE

HEAD JAMB & SILL

FRAME -1 7/8"--1 7/8" 1 1/4 K D 3 5/16" 2 1/16" ۶þ 5 13/16" 4 9/16" 11/16 -11/16" \_2 11/16"<u></u> DAYLIGHT —2 11/16**"**—