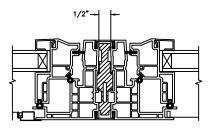

#### HEAD JAMB & SILL

JAMBS

3/24/25

SECTION DETAILS: MULLIONS SCALE: 3" = 1'-0"

PICTURE/OPERATOR

VERTICAL MULLION OPERATOR/PICTURE

VERTICAL MULLION OPERATOR/OPERATOR

SECTION DETAILS : DIVIDED LITE OPTIONS SCALE: 3" = 1'-0"

INSULATING GLASS

3/4" PROFILED INNERGRILLE

5/8" GRILLE BAR WITH INNERBAR

5/8" GRILLE BAR (EXTERIOR ONLY) WITH 5/8" FLAT INNERGRILLE

7/8" GRILLE BAR WITH INNERBAR

7/8" GRILLE BAR (EXTERIOR ONLY) WITH 13/16" FLAT INNERGRILLE