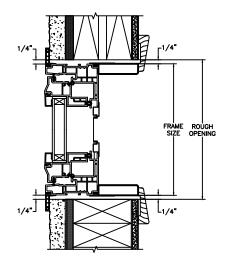

SECTION DETAILS : CONSTRUCTION SCALE: 2" = 1'-0"

HEAD JAMB & SILL 2 X 4 FRAME WITH BRICK VENEER

JAMBS 2 X 4 FRAME WITH BRICK VENEER

HEAD JAMB & SILL 8" CONCRETE BLOCK WALL WITH BRICK VENEER

JAMBS 8" CONCRETE BLOCK WALL WITH BRICK VENEER

NOTE : THE ABOVE WALL SECTIONS REPRESENT TYPICAL WALL CONDITIONS, THESE DETAILS ARE NOT INTENDED AS INSTALLATIONS INSTRUCTIONS. PLEASE REFER TO THE INSTALLATION INSTRUCTIONS PROVIDED WITH THE PURCHASED UNITS.