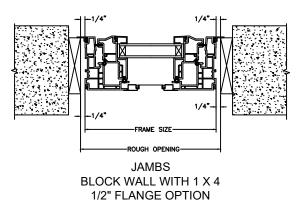

SECTION DETAILS : CONSTRUCTION (FLANGE OPTION) SCALE: 2" = 1'-0"

HEAD JAMB & SILL BLOCK WALL WITH 1 X 4 1/2" FLANGE OPTION

HEAD JAMB & SILL 2 X 4 FRAME WITH STUCCO 1" OR 2" FLANGE OPTION

JAMBS 2 X 4 FRAME WITH STUCCO 1" OR 2" FLANGE OPTION

NOTE : THE ABOVE WALL SECTIONS REPRESENT TYPICAL WALL CONDITIONS, THESE DETAILS ARE NOT INTENDED AS INSTALLATIONS INSTRUCTIONS. PLEASE REFER TO THE INSTALLATION INSTRUCTIONS PROVIDED WITH THE PURCHASED UNITS.