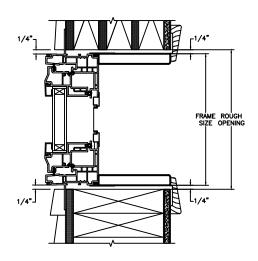

#### HEAD JAMB & SILL

JAMBS

3/24/25

SECTION DETAILS: MULLIONS SCALE: 3" = 1'-0"

PICTURE/OPERATOR

VERTICAL MULLION OPERATOR/PICTURE

VERTICAL MULLION OPERATOR/OPERATOR

SECTION DETAILS : DIVIDED LITE OPTIONS SCALE: 3" = 1'-0"