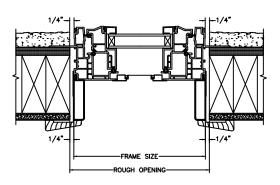

SECTION DETAILS : CONSTRUCTION SCALE: 2" = 1'-0"

HEAD JAMB & SILL 2 X 4 FRAME WITH BRICK VENEER

JAMBS 2 X 4 FRAME WITH BRICK VENEER

HEAD JAMB & SILL 8" CONCRETE BLOCK WALL WITH BRICK VENEER

JAMBS 8" CONCRETE BLOCK WALL WITH BRICK VENEER

NOTE : THE ABOVE WALL SECTIONS REPRESENT TYPICAL WALL CONDITIONS, THESE DETAILS ARE NOT INTENDED AS INSTALLATIONS INSTRUCTIONS. PLEASE REFER TO THE INSTALLATION INSTRUCTIONS PROVIDED WITH THE PURCHASED UNITS.