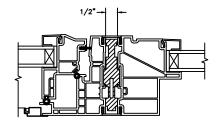

#### HEAD JAMB & SILL

JAMBS

3/24/25

SECTION DETAILS: MULLIONS SCALE: 3" = 1'-0"

PICTURE/OPERATOR

VERTICAL MULLION OPERATOR/PICTURE

VERTICAL MULLION OPERATOR/OPERATOR

SECTION DETAILS : DIVIDED LITE OPTIONS SCALE: 3" = 1'-0"

INSULATING GLASS

3/4" PROFILED INNERGRILLE

5/8" GRILLE BAR WITH INNERBAR

5/8" GRILLE BAR (EXTERIOR ONLY) WITH 5/8" FLAT INNERGRILLE

7/8" GRILLE BAR WITH INNERBAR

7/8" GRILLE BAR (EXTERIOR ONLY) WITH 13/16" FLAT INNERGRILLE